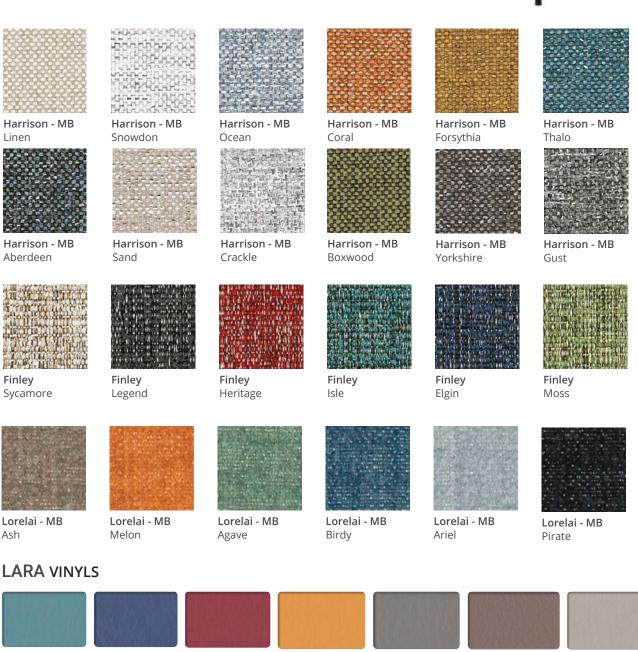

## öjö psfurniture Stinson

PS Furniture offers a comprehensive fabric program including Grades 1-15 options, as well as C.O.M. We have partnered with CF Stinson to grade in all of their performance fabrics and vinyl. This multi-faceted program provides one of the most comprehensive fabric palettes on the market today. You are now able to easily search all fabric grades and order samples via the Finish Options page on our website and also view the digital cards on the Resources page. Visit psfurniture.com to learn more!