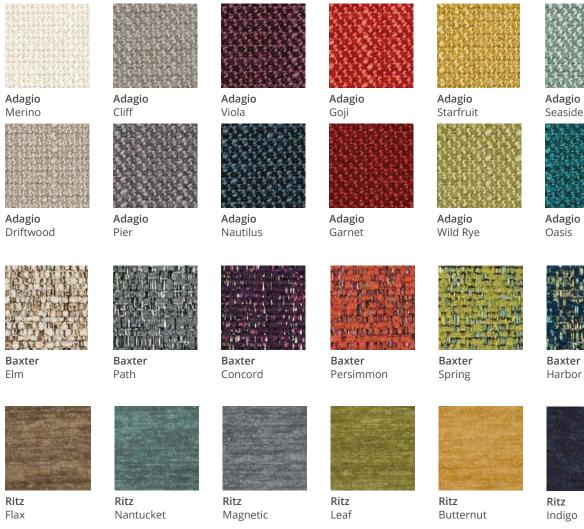

## öjö psfurniture Stinson

PS Furniture offers a comprehensive fabric program including Grades 1-15 options, as well as C.O.M. We have partnered with CF Stinson to grade in all of their performance fabrics and vinyl. This multi-faceted program provides one of the most comprehensive fabric palettes on the market today. You are now able to easily search all fabric grades and order samples via the Finish Options page on our website and also view the digital cards on the Resources page. Visit psfurniture.com to learn more!