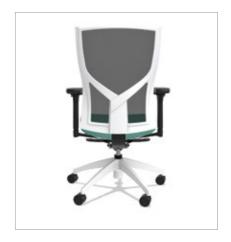

The Model 2 Management Office Chair features a mesh back that offers simplicity in design, ergonomics and functionality. They are offered in a variety of price points, frame colors and upholstery material from any of our carded programs, as well as COM. They are made in America, ship semi-assembled and come with a 10-year warranty on mechanical and structural parts (including cylinders).

- Full Synchro Control with 2:1 Back to Seat Tilt Ratio
- Tension Control Knob and 3-position back Tilt Lock
- 8-Way Height Adjustable Arms with Pivoting and Sliding Arm Pads
- Seat with High Density, Highly Resilient Molded Foam
- Height Adjustable Ratchet Back
- · Built-in Seat Slider
- Weight Capacity: 275 lbs. (BIFMA Tested/Certified)

## **OPTIONS**

- Back: Available in Black Mesh only
- Frame: Available in Black (B), Gray (G) or White (W)
- Seat: Available in standard Grade 1 Black Fabric or any Momentum, Stinson or COM fabrics grades 1-15
- Go to pc.psfurniture.com to configure your own Model 2 Signature Series™