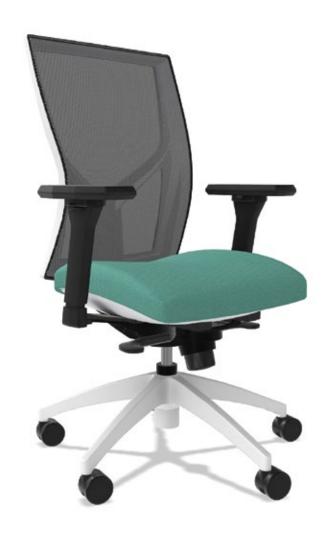

The Model 2 Management Office Chair features a mesh back that offers simplicity in design, ergonomics and functionality. They are offered in a variety of price points, frame colors and upholstery material from any of our carded programs, as well as COM. They are made in America, ship semi-assembled and come with a 10-year warranty on mechanical and structural parts (including cylinders).

- Full Synchro Control with 2:1 Back to Seat Tilt Ratio
- Tension Control Knob and 3-position back Tilt Lock
- 8-Way Height Adjustable Arms with Pivoting and Sliding Arm Pads
- Seat with High Density, Highly Resilient Molded Foam
- Height Adjustable Ratchet Back
- · Built-in Seat Slider
- Weight Capacity: 275 lbs. (BIFMA Tested/Certified)

## **OPTIONS**

- Back: Available in Black Mesh only
- Frame: Available in Black (B), Gray (G) or White (W)
- Seat: Available in standard Grade 1 Black Fabric or any Momentum, Stinson or COM fabrics grades 1-15
- Go to pc.psfurniture.com to configure your own Model 2 Signature Series™