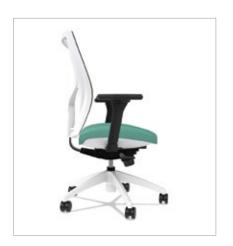

The Model 2 Management Office Chair features a mesh back that offers simplicity in design, ergonomics and functionality. They are offered in a variety of price points, frame colors and upholstery material from any of our carded programs, as well as COM. They are made in America, ship semi-assembled and come with a 10-year warranty on mechanical and structural parts (including cylinders).

- Full Synchro Control with 2:1 Back to Seat Tilt Ratio
- Tension Control Knob and 3-position back Tilt Lock
- 8-Way Height Adjustable Arms with Pivoting and Sliding Arm Pads
- Seat with High Density, Highly Resilient Molded Foam
- Height Adjustable Ratchet Back
- · Built-in Seat Slider
- Weight Capacity: 275 lbs. (BIFMA Tested/Certified)

## **OPTIONS**

- Back: Available in Black Mesh only
- Frame: Available in Black (B), Gray (G) or White (W)
- Seat: Available in standard Grade 1 Black Fabric or any Momentum, Stinson or COM fabrics grades 1-15
- Go to pc.psfurniture.com to configure your own Model 2 Signature Series™