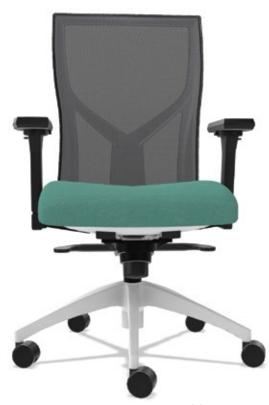

The Model 2 Management Office Chair features a mesh back that offers simplicity in design, ergonomics and functionality. They are offered in a variety of price points, frame colors and upholstery material from any of our carded programs, as well as COM. They are made in America, ship semi-assembled and come with a 10-year warranty on mechanical and structural parts (including cylinders).

- Full Synchro Control with 2:1 Back to Seat Tilt Ratio
- Tension Control Knob and 3-position back Tilt Lock
- 8-Way Height Adjustable Arms with Pivoting and Sliding Arm Pads
- Seat with High Density, Highly Resilient Molded Foam
- Height Adjustable Ratchet Back
- · Built-in Seat Slider
- Weight Capacity: 275 lbs. (BIFMA Tested/Certified)

## **OPTIONS**

- Back: Available in Black Mesh only
- Frame: Available in Black (B), Gray (G) or White (W)
- Seat: Available in standard Grade 1 Black Fabric or any Momentum, Stinson or COM fabrics grades 1-15
- Go to pc.psfurniture.com to configure your own Model 2 Signature Series™