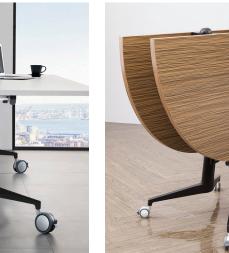

The PS Furniture Scissor Table™ is a unique blend of sleek aesthetics, versatility, and technology. This one-of-a-kind center folding conference, dining, and multi-purpose table allows a single-user to fold the table from the center without any pinch-points for safety. They also fold compactly, which allows them to fit through any doorway or elevator!

## **FEATURES**

- Center-folding conference, dining and multi-purpose table on casters
- · Zero pinch points for safety
- Fits through doorways and in elevators
- · Linear Edge Profile

Please note: Scissor Table tops and bases are sold separately and need to be paired together to get the final product and price.