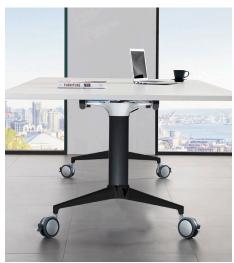

**Edge:** Linear Edge Profile; Black or Matching Edge Color (1000s of edge colors)

**Base:** Cast aluminum column with matte black powdercoat and matte black feet (the S-M-OVAL-79-BL-PA base for 72" Rectangle and Oval Tops will have polished aluminum feet while supplies last)