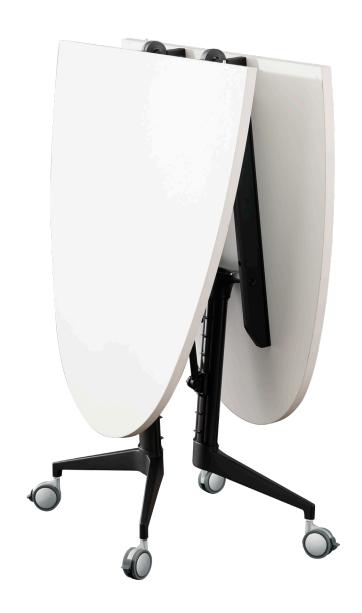

The PS Furniture Scissor Table™ is a unique blend of sleek aesthetics, versatility, and technology. This one-of-a-kind center folding conference, dining, and multi-purpose table allows a single-user to fold the table from the center without any pinch-points for safety. They also fold compactly, which allows them to fit through any doorway or elevator!

## **FEATURES**

- Center-folding conference, dining and multi-purpose table on casters
- · Zero pinch points for safety
- Fits through doorways and in elevators
- · Linear Edge Profile

Please note: Scissor Table tops and bases are sold separately and need to be paired together to get the final product and price.