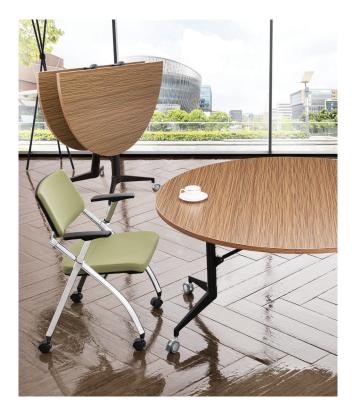

The PS Furniture Scissor Table™ is a unique blend of sleek aesthetics, versatility, and technology. This one-of-a-kind center folding conference, dining, and multi-purpose table allows a single-user to fold the table from the center without any pinch-points for safety. They also fold compactly, which allows them to fit through any doorway or elevator!

## **FEATURES**

- Center-folding conference, dining and multi-purpose table on casters
- · Zero pinch points for safety
- Fits through doorways and in elevators
- · Linear Edge Profile

Please note: Scissor Table tops and bases are sold separately and need to be paired together to get the final product and price.