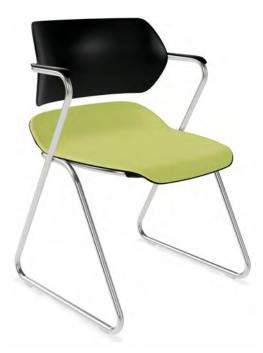

# Unique Flexible Design

The stacker's unique Z-shape frame offers both comfort and style. It's simple design allows an almost infinite array of mix-and-match features and options.

- · Contoured back design provides lumbar support.
- Exclusive 14-gauge tubular steel Z-shaped frame design, with 16-gauge steel inner reinforcement for strength and durability.
- Mar-resistant, textured polypropylene seat and back available in sixteen standard colors.
- · Upholstery available for added comfort.
- · Waterfall seat provides ergonomic leg support.
- Powder coat epoxy frame colors, plus optional chrome for stacker sled base only.
- · Weight Capacity: 300 lbs.

All Models are available with 3 options:

- Non-Upholstered (All Plastic)
- Seat Only Upholstered (Plastic Back)
- Fully Upholstered Seat & Back

Sculptured armrest attachment is available for enhanced comfort.