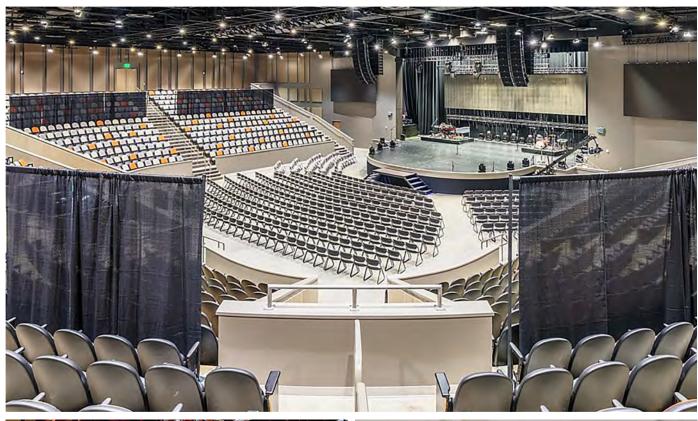

## A Timeless Classic

Created by award-winning designer Hugh Acton, the Acton® chair is a mid-century modern American classic. "Acton Stackers" are found in spaces and places throughout North America, including military bases, corporate meeting spaces, churches and universities.

Armless version allows for increased mobility and easier access.

Stacker chairs can be ganged together with an optional welded clip connector.