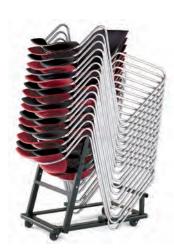

### ACTON CHAIR DOLLY

This space-efficient dolly accommodates 26 non-upholstered or 18 upholstered Acton stackers.