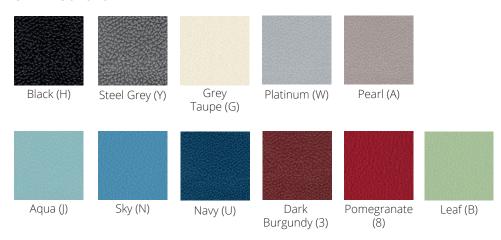

#### **FINISHES**

PS Furniture's Acton® chair includes many different finish options, including including choice of 11 shell colors and 6 different frame finish options. Acton's color palette can complement any environment.

#### SHELL COLORS