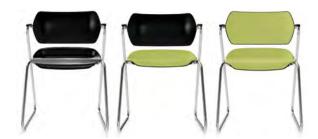

# Unique Flexible Design

The stacker's unique Z-shape frame offers both comfort and style. It's simple design allows an almost infinite array of mix-and-match features and options.

- · Contoured back design provides lumbar support.
- Exclusive 14-gauge tubular steel Z-shaped frame design, with 16-gauge steel inner reinforcement for strength and durability.
- Mar-resistant, textured polypropylene seat and back available in sixteen standard colors.
- · Upholstery available for added comfort.
- · Waterfall seat provides ergonomic leg support.
- Powder coat epoxy frame colors, plus optional chrome for stacker sled base only.
- · Weight Capacity: 300 lbs.

All Models are available with 3 options:

- Non-Upholstered (All Plastic)
- Seat Only Upholstered (Plastic Back)
- Fully Upholstered Seat & Back

Sculptured armrest attachment is available for enhanced comfort.

Armless version allows for increased mobility and easier access.

Stacker chairs can be ganged together with an optional welded clip connector.