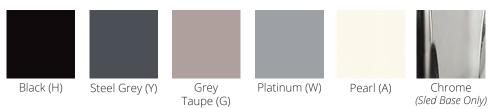

#### **FINISHES**

PS Furniture's Acton® chair includes many different finish options, including including choice of 11 shell colors and 6 different frame finish options. Acton's color palette can complement any environment.

#### FRAME FINISHES