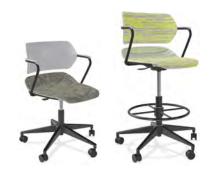

Acton Caster Base Chair and Stool

This task chair has a swivel-tilt locking feature, an adjustable range of 4.25", an adjustable foot ring and can fit a variety of desk heights.

Acton Stacker Sled-Base Chair