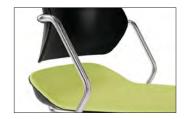

Armless version allows for increased mobility and easier access.

Stacker chairs can be ganged together with an optional welded clip connector.