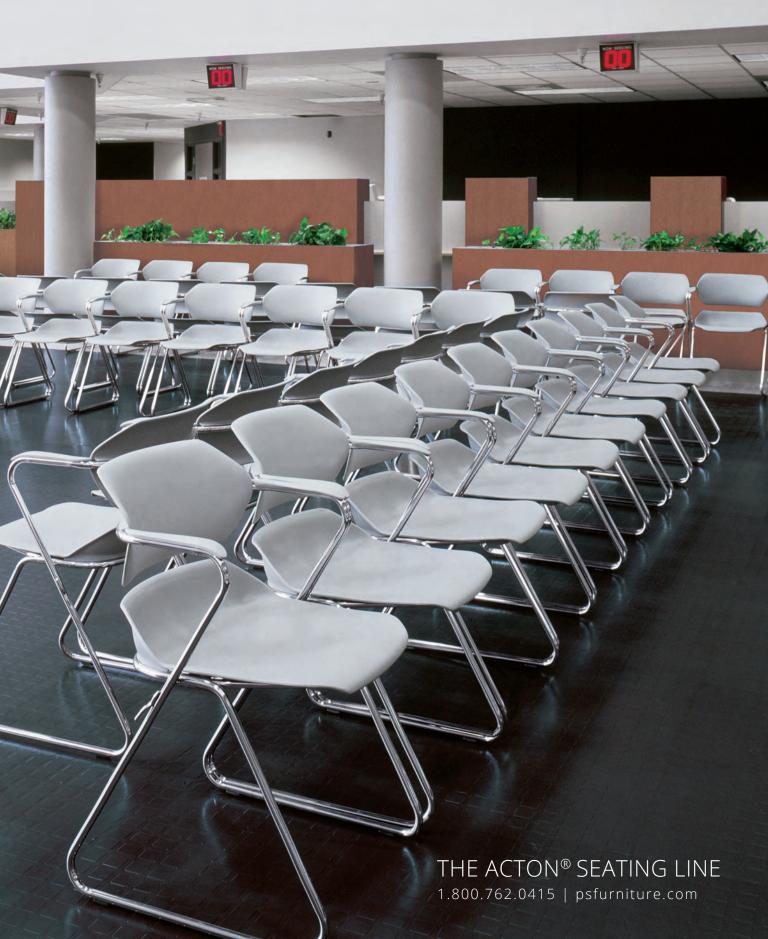

## A Timeless Classic

Created by award-winning designer Hugh Acton, the Acton® chair is a mid-century modern American classic. "Acton Stackers" are found in spaces and places throughout North America, including military bases, corporate meeting spaces, churches and universities.

The Acton chair's ergonomically-sculpted seat and back provide comfort even for long hours of sitting. This iconic seating design of Hugh Acton is timeless and offers unequaled flexibility.

# Unique Flexible Design

The stacker's unique Z-shape frame offers both comfort and style. It's simple design allows an almost infinite array of mix-and-match features and options.

- · Contoured back design provides lumbar support.
- Exclusive 14-gauge tubular steel Z-shaped frame design, with 16-gauge steel inner reinforcement for strength and durability.
- Mar-resistant, textured polypropylene seat and back available in sixteen standard colors.
- · Upholstery available for added comfort.
- · Waterfall seat provides ergonomic leg support.
- Powder coat epoxy frame colors, plus optional chrome for stacker sled base only.
- · Weight Capacity: 300 lbs.