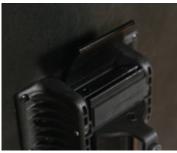

### POSITIVE-LOCKING FLIP-TOP

Safe and secure. Surprisingly easy push-button operation releases the top to the vertical position for storage or horizontally for setup. Top locks securely in both positions.