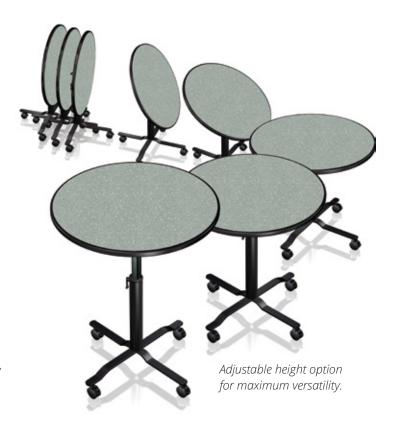

How many ways would you change your space to serve the people in it? With Rollers™ Portable Tables the options are limitless and the work is nearly effortless. Reconfigure room spaces quickly and easily with Rollers™ Portable Tables that offer zero-lift portability.

Rollers<sup>™</sup> can be easily moved for different layouts, set to different heights and nested for storage, all with stunning convenience. And all Rollers<sup>™</sup> Portable Tables feature MAXX Edge<sup>®</sup> for amazing, seamless durability.

#### **HEIGHT OPTIONS**

Dining 30" Bistro 42" Adjustable 32" - 42"