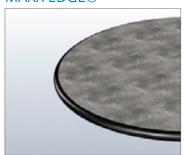

# MAXX EDGE®

A perfect finish to your tables. Literally bonded to the table core, MAXX Edge® is an improvement to traditional T-molded edging and comes in six different color options.