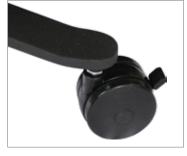

## SMOOTH GLIDING WHEELS

Smooth gliding wheels offer roll-away convenience. Rollers™ tables move within or between rooms with very little effort - this is why we call it "zero-lift portability"!