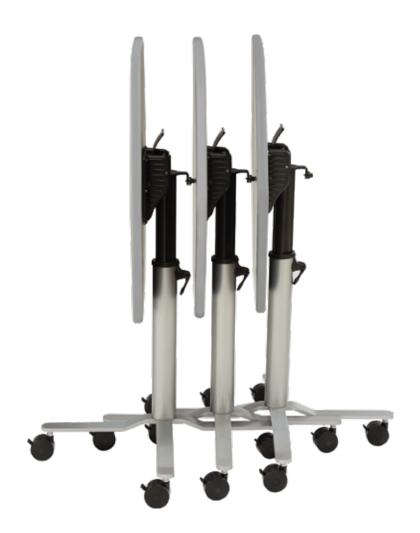

How many ways would you change your space to serve the people in it? With Rollers™ Portable Tables the options are limitless and the work is nearly effortless. Reconfigure room spaces quickly and easily with Rollers™ Portable Tables that offer zero-lift portability.

Rollers<sup>™</sup> can be easily moved for different layouts, set to different heights and nested for storage, all with stunning convenience. And all Rollers<sup>™</sup> Portable Tables feature MAXX Edge<sup>®</sup> for amazing, seamless durability.

## SMOOTH GLIDING WHEELS

Smooth gliding wheels offer roll-away convenience. Rollers™ tables move within or between rooms with very little effort - this is why we call it "zero-lift portability"!