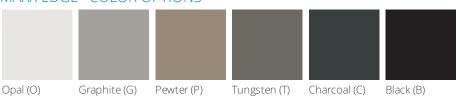

# MAXX EDGE®

PS Furniture's self healing MAXX Edge® adds a perfect finish to your tables. Literally bonded to the table core, MAXX Edge® leaves no gaps for food or bacteria to collect.

## MAXX FDGF® COLOR OPTIONS

The logo designs pictured above are not for sale and cannot be purchased through PS Furniture.

<sup>\*</sup>Weighted Trumpet Bases also available.