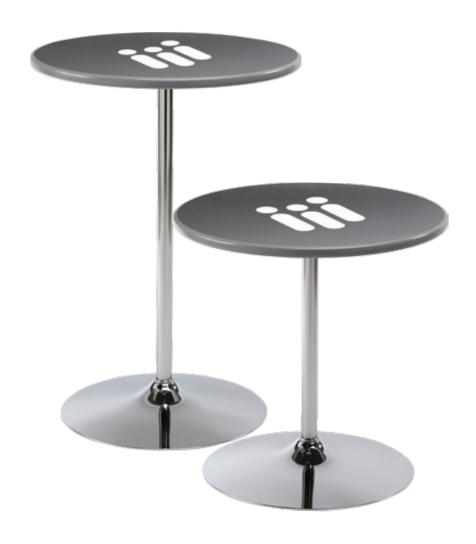

Our Revolution® Custom Logo Laminate Tables will add amazing interest to your space. With patented lightweight panel technology, Revolution® Custom Logo Laminate Tables weigh 1/2 of the competition and are incredibly easy to set-up and tear down. They also store unlike any other reception table - 20 tables store in only 10 square feet! Custom logo designs bring any room to life while promoting school & business pride. Get the logo recognition you have always wanted with Revolution® Custom Logo Laminate Tables & Packages!

# BASE CHOICES\*:

BLACK TRUMPET

POLISHED CHROME TRUMPET

BRUSHED NICKEL TRUMPET

BLACK X-BASE

BRUSHED SILVER X-BASE