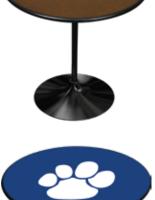

Our Revolution® Custom Logo Laminate Tables will add amazing interest to your space. With patented lightweight panel technology, Revolution® Custom Logo Laminate Tables weigh 1/2 of the competition and are incredibly easy to set-up and tear down. They also store unlike any other reception table - 20 tables store in only 10 square feet! Custom logo designs bring any room to life while promoting school & business pride. Get the logo recognition you have always wanted with Revolution® Custom Logo Laminate Tables & Packages!

# BASE CHOICES\*:

BLACK TRUMPET

POLISHED CHROME TRUMPET

BRUSHED NICKEL TRUMPET

BLACK X-BASE

BRUSHED SILVER X-BASE

## MAXX FDGF® COLOR OPTIONS

The logo designs pictured above are not for sale and cannot be purchased through PS Furniture.

<sup>\*</sup>Weighted Trumpet Bases also available.