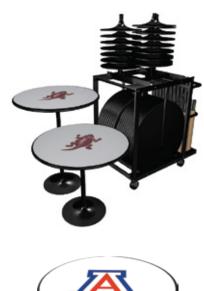

Our Revolution® Custom Logo Laminate Tables will add amazing interest to your space. With patented lightweight panel technology, Revolution® Custom Logo Laminate Tables weigh 1/2 of the competition and are incredibly easy to set-up and tear down. They also store unlike any other reception table - 20 tables store in only 10 square feet! Custom logo designs bring any room to life while promoting school & business pride. Get the logo recognition you have always wanted with Revolution® Custom Logo Laminate Tables & Packages!

#### **TRANSPORT**

A single person can move 20 of our new tables packaged in a Revolution® cart through a standard doorway (32" width) and even inside a passenger elevator!! That's right, one person can move 20 tables at once through a standard door way.