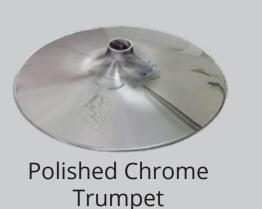

# A REVOLUTION® IN RECEPTION TABLES

Revolution® technology will change the way you think about Cafe tables.

# WHY THE GIANT POSTER?



# This poster's dimensions are the same as the actual Revolution® Cafe Table Package:

31" wide x 45" long. Take this poster into your storage area; lay it on the floor and you will know exactly how much storage space your 20 tables will occupy.



\*Weighted Base required in some settings –



## REVOLUTION® CAFE TABLE BASE OPTIONS:











### A REVOLUTION® IN TRANSPORT



A single person can move 20 of our new tables packaged in a Revolution® cart through a standard doorway (32" width) and even inside a passenger elevator!

#### A REVOLUTION® IN LIGHT WEIGHT



Traditional cafe tables are terribly heavy, made with a particle or fiber board core, and weigh more than 40 lbs. With its patented lightweight panel technology, a 36" diameter round Revolution® table weighs only 15 lbs. That's 66% less weight!

### A REVOLUTION® IN COMPACT STORAGE (20 IN 10)



You can fit 20 of our Revolution® Cafe tables (30" or 36" diameter rounds) into a cart that occupies only 10 square feet (cart dimensions are 31" W x 45" L x 72" H). What makes this work is an internal column connection made possible by patented Revolution® panel tech