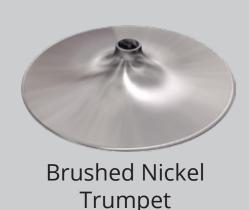

# A REVOLUTION® IN RECEPTION TABLES

Revolution® technology will change the way you think about Cafe tables.

# WHY THE GIANT POSTER?



# This poster's dimensions are the same as the actual Revolution® Cafe Table Package:

31" wide x 45" long. Take this poster into your storage area; lay it on the floor and you will know exactly how much storage space your 20 tables will occupy.



\*Weighted Base required in some settings –



## REVOLUTION® CAFE TABLE BASE OPTIONS:











### A REVOLUTION® IN TRANSPORT



A single person can move 20 of our new tables packaged in a Revolution® cart through a standard doorway (32" width) and even inside a passenger elevator!

#### A REVOLUTION® IN LIGHT WEIGHT



Traditional cafe tables are terribly heavy, made with a particle or fiber board core, and weigh more than 40 lbs. With its patented lightweight panel technology, a 36" diameter round Revolution® table weighs only 15 lbs. That's 66% less weight!

### A REVOLUTION® IN COMPACT STORAGE (20 IN 10)



You can fit 20 of our Revolution® Cafe tables (30" or 36" diameter rounds) into a cart that occupies only 10 square feet (cart dimensions are 31" W x 45" L x 72" H). What makes this work is an internal column connection made possible by patented Revolution® panel techno