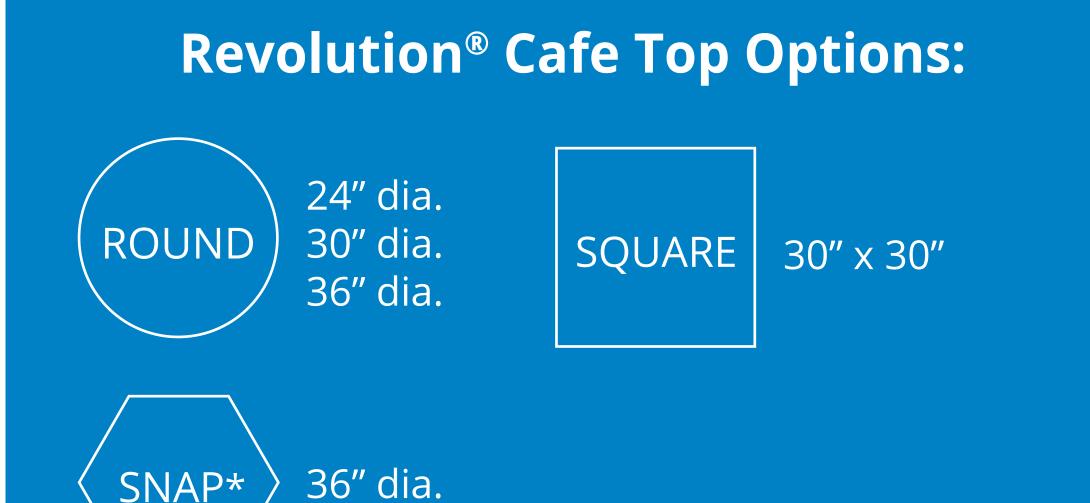

# A REVOLUTION® IN RECEPTION TABLES

Revolution® technology will change the way you think about Cafe tables.

# WHY THE GIANT POSTER?



# This poster's dimensions are the same as the actual Revolution® Cafe Table Package:

31" wide x 45" long. Take this poster into your storage area; lay it on the floor and you will know exactly how much storage space your 20 tables will occupy.



\*Weighted Base required in some settings –



## REVOLUTION® CAFE TABLE BASE OPTIONS:











### A REVOLUTION® IN TRANSPORT



A single person can move 20 of our new tables packaged in a Revolution® cart through a standard doorway (32" width) and even inside a passenger elevator!

#### A REVOLUTION® IN LIGHT WEIGHT



Traditional cafe tables are terribly heavy, made with a particle or fiber board core, and weigh more than 40 lbs. With its patented lightweight panel technology, a 36" diameter round Revolution® table weighs only 15 lbs. That's 66% less weight!

### A REVOLUTION® IN COMPACT STORAGE (20 IN 10)



You can fit 20 of our Revolution® Cafe tables (30" or 36" diameter rounds) into a cart that occupies only 10 square feet (cart dimensions are 31" W x 45" L x 72" H). What makes