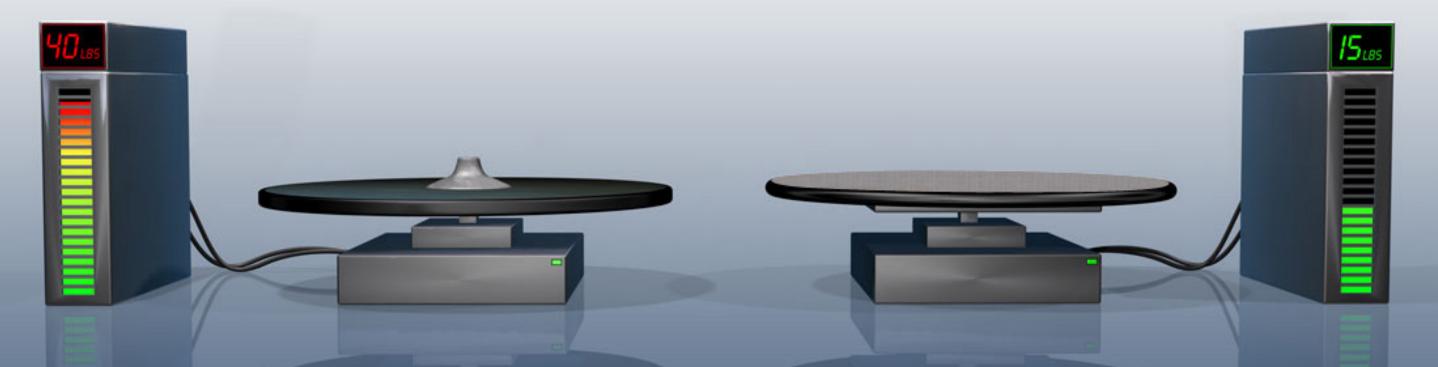

#### A REVOLUTION® IN LIGHT WEIGHT

Traditional cafe tables are terribly heavy, made with a particle or fiber board core, and weigh more than 40 lbs. With its patented lightweight panel technology, a 36" diameter round Revolution® table weighs only 15 lbs. That's 66% less weight!