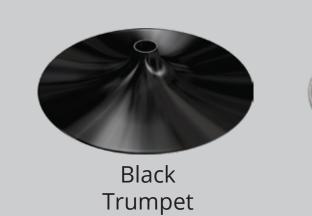

# A REVOLUTION® IN RECEPTION TABLES

Revolution® technology will change the way you think about Cafe tables.

# WHY THE GIANT POSTER?



# This poster's dimensions are the same as the actual Revolution® Cafe Table Package:

31" wide x 45" long. Take this poster into your storage area; lay it on the floor and you will know exactly how much storage space your 20 tables will occupy.



\*Weighted Base required in some settings –



## REVOLUTION® CAFE TABLE BASE OPTIONS:











### A REVOLUTION® IN TRANSPORT



A single person can move 20 of our new tables packaged in a Revolution® cart through a standard doorway (32" width) and even inside a passenger elevator!

#### A REVOLUTION® IN LIGHT WEIGHT



Traditional cafe tables are terribly heavy, made with a particle or fiber board core, and weigh more than 40 lbs. With its patented lightweight panel technology, a 36" diameter round Revolution® table weighs only 15 lbs. That's 66% less weight!

### A REVOLUTION® IN COMPACT STORAGE (20 IN 10)



You can fit 20 of our Revolution® Cafe tables (30" or 36" diameter rounds) into a cart that occupies only 10 square feet (cart dimensions are 31" W x 45" L x 72" H). What makes this work is an internal column connection made possible by patented Revolution® panel te