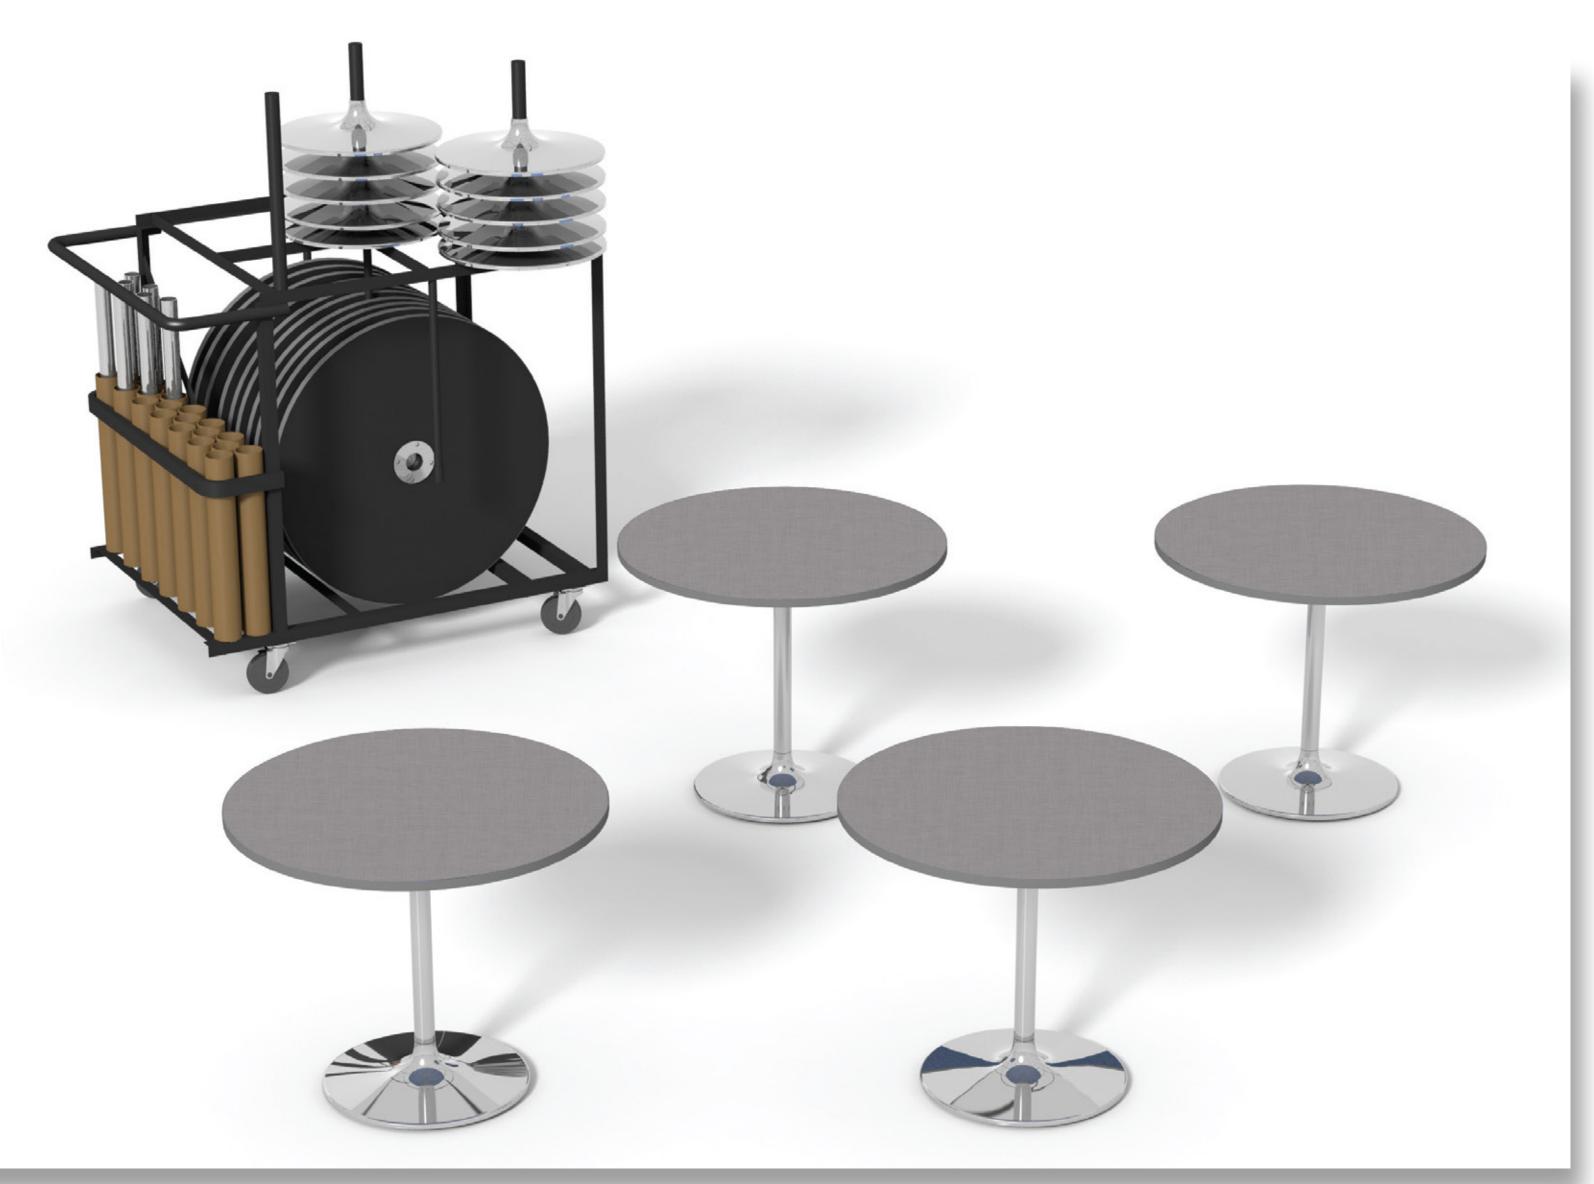

### A REVOLUTION® IN TRANSPORT

A single person can move 20 of our new tables packaged in a Revolution® cart through a standard doorway (32" width) and even inside a passenger elevator!

### A REVOLUTION® IN COMPACT STORAGE (20 IN 10)

You can fit 20 of our Revolution® Cafe tables (30" or 36" diameter rounds) into a cart that occupies only 10 square feet (cart dimensions are 31" W x 45" L x 72" H). What makes this work is an internal column connection made possible by patented Revolution® panel technology. So Revolution® tables store like discs, flat against one another (20 in 10). Amazing...