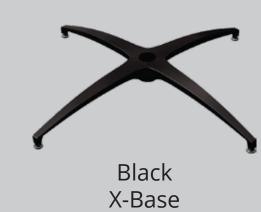

\*Weighted Base required in some settings –

## REVOLUTION® CAFE TABLE BASE OPTIONS: