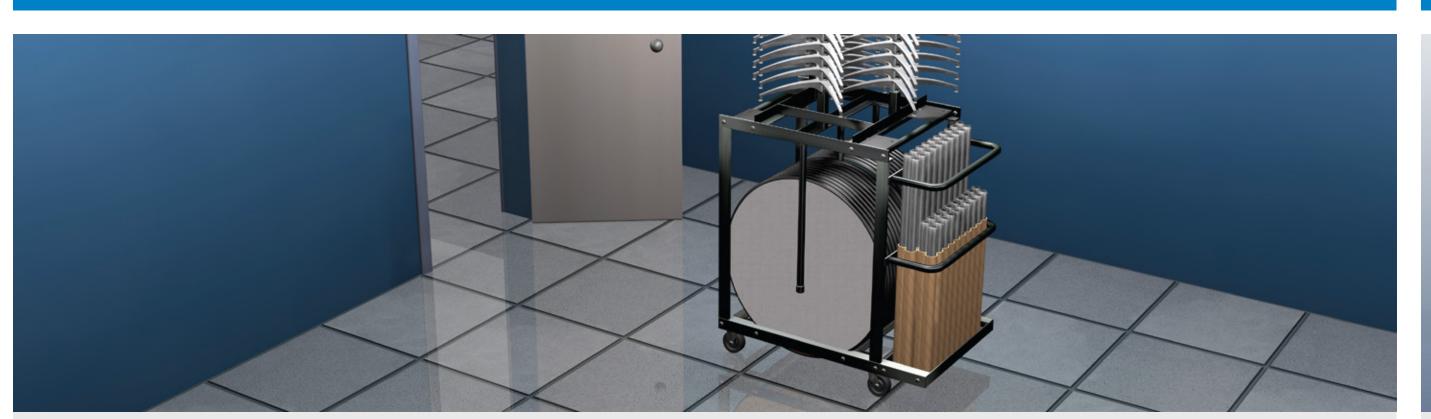

### A REVOLUTION® IN TRANSPORT

A single person can move 20 of our new tables packaged in a Revolution® cart through a standard doorway (32" width) and even inside a passenger elevator!

### A REVOLUTION® IN COMPACT STORAGE (20 IN 10)

You can fit 20 of our Revolution® Cafe tables (30" or 36" diameter rounds) into a cart that occupies only 10 square feet (cart dimensions are 31" W x 45" L x 72" H). What makes this work is an internal column connection made possible by patented Revolution® panel technology. So Revolution® tables store like discs, flat against one another (20 in 10). Amazing...