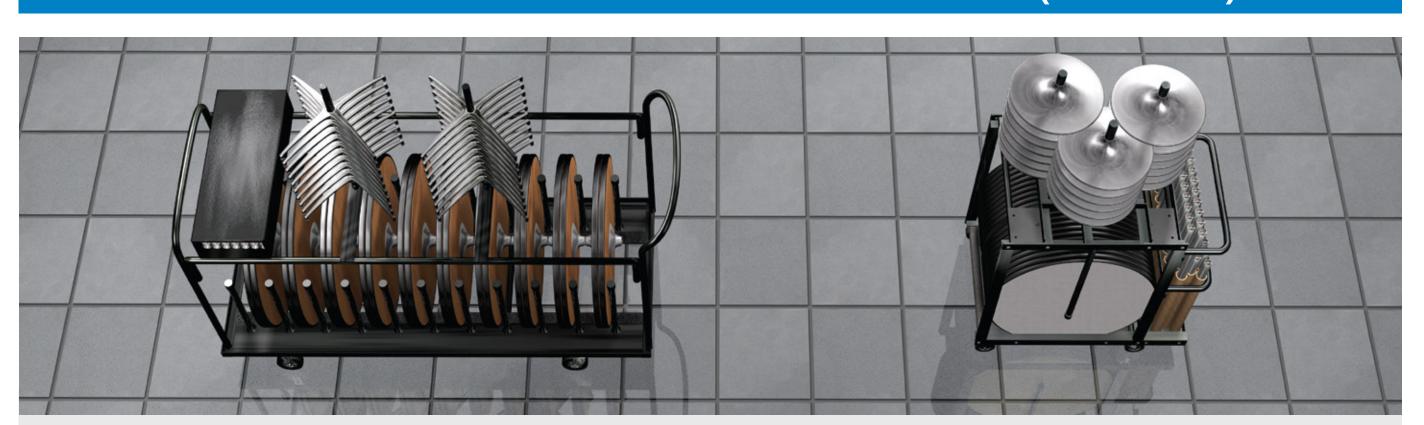

### A REVOLUTION® IN COMPACT STORAGE (20 IN 10)

You can fit 20 of our Revolution® Cafe tables (30" or 36" diameter rounds) into a cart that occupies only 10 square feet (cart dimensions are 31" W x 45" L x 72" H). What makes this work is an internal column connection made possible by patented Revolution® panel technology. So Revolution® tables store like discs, flat against one another (20 in 10). Amazing...