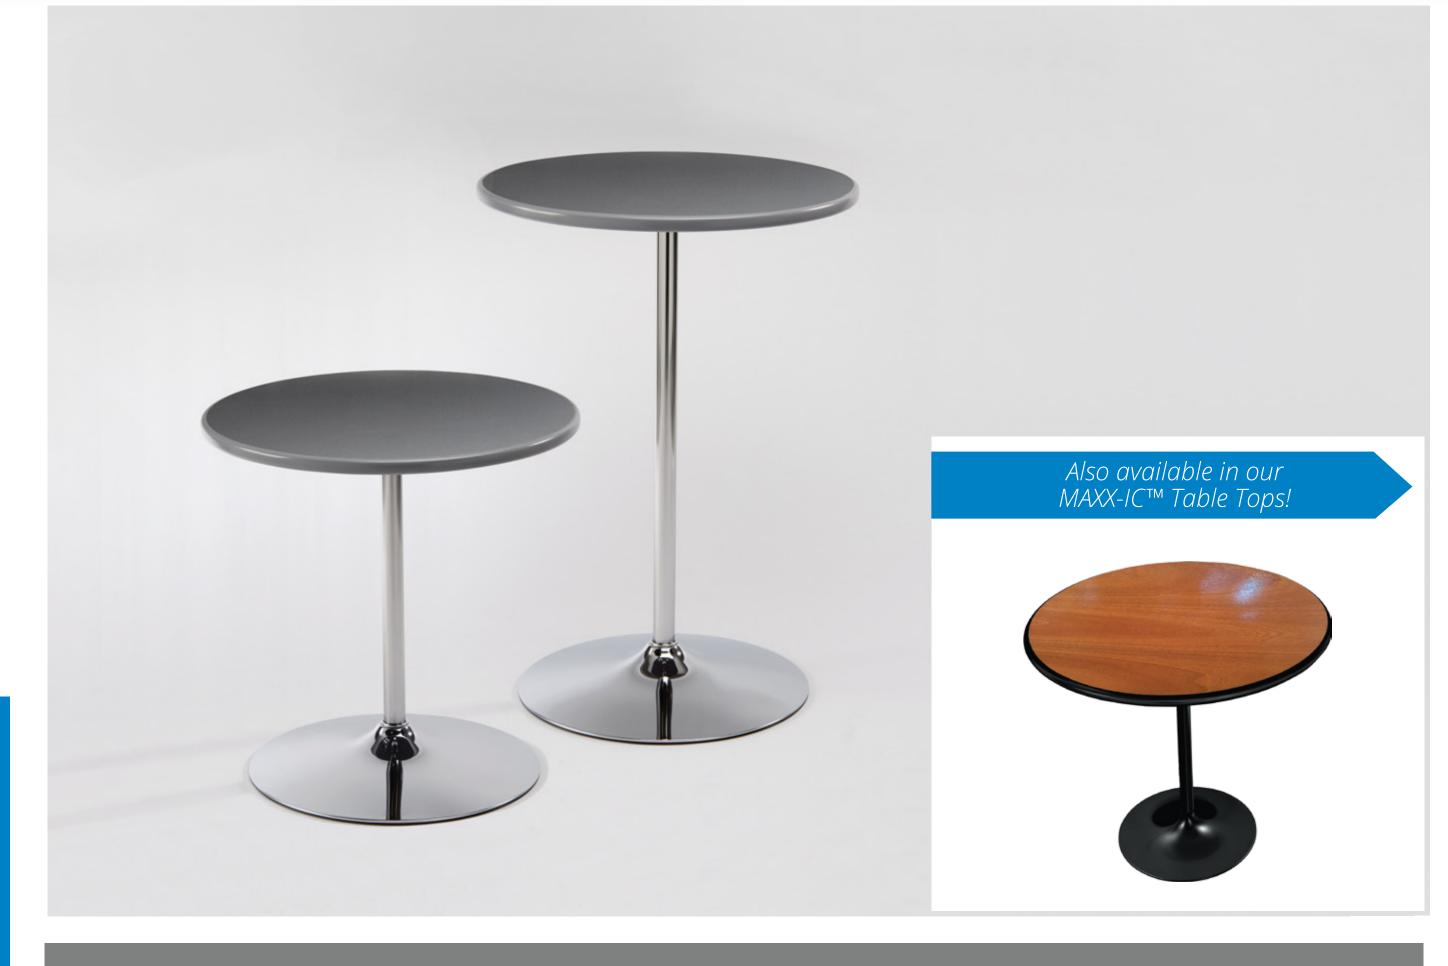

# A REVOLUTION® IN RECEPTION TABLES

Revolution® technology will change the way you think about Cafe tables.

#### A REVOLUTION® IN LIGHT WEIGHT

Traditional cafe tables are terribly heavy, made with a particle or fiber board core, and weigh more than 40 lbs. With its patented lightweight panel technology, a 36" diameter round Revolution® table weighs only 15 lbs. That's 66% less weight!