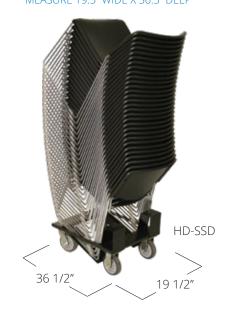

#### **COMPACT STACKING & STORAGE**

PremierComfort® Sled Stacking Chairs are made to move quickly and store densely. Model PC500 chairs stack up to 30 high on a dolly that occupies only 5 square feet of floor space.

# MODEL PC500 CHAIRS STACKED 30 HIGH ON HD-SSD DOLLY MEASURE 19.5" WIDE X 36.5" DEEP