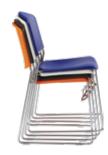

#### **COMPACT STACKING & STORAGE**

PremierComfort® Sled Stacking Chairs are made to move quickly and store densely. Model PC500 chairs stack up to 30 high on a dolly that occupies only 5 square feet of floor space.

## SPECIAL COLORS