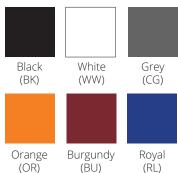

a "waterfall" style seat shaped to be very easy on your legs. Opt for a perforated back to enhance the design.



### **COMFORTABLE DIMENSIONS**

PremierComfort® PC500 Sled Stacking Chairs have ample dimensions for individuals of all sizes. Seat width and depth both exceed 17".



#### **CHAIR GANGING**

Optional integral frame ganging is available for PremierComfort® PC500 Sled Stacking Chairs for venues requiring straight rows and the added safety of ganged chairs.



#### **COMPACT STACKING & STORAGE**

PremierComfort® Sled Stacking Chairs are made to move quickly and store densely. Model PC500 chairs stack up to 30 high on a dolly that occupies only 5 square feet of floor space.

# MODEL PC500 CHAIRS STACKED 30 HIGH ON HD-SSD DOLLY MEASURE 19.5" WIDE X 36.5" DEEP



#### STOCK COLORS



## SPECIAL COLORS