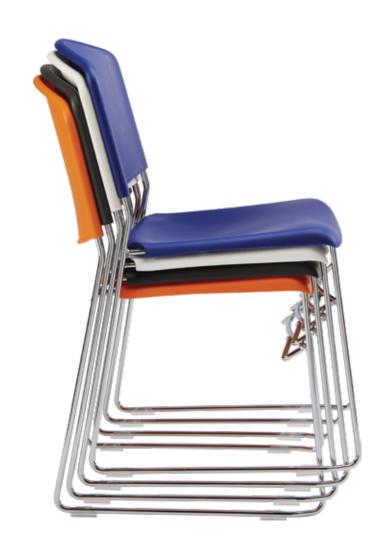

#### **COMPACT STACKING & STORAGE**

PremierComfort® Sled Stacking Chairs are made to move quickly and store densely. Model PC500 chairs stack up to 30 high on a dolly that occupies only 5 square feet of floor space.

# MODEL PC500 CHAIRS STACKED 30 HIGH ON HD-SSD DOLLY MEASURE 19.5" WIDE X 36.5" DEEP