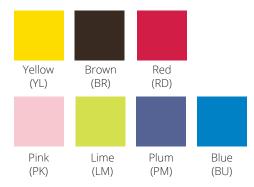

eat shaped to be very easy on your legs. Opt for a perforated back to enhance the design.



### **COMFORTABLE DIMENSIONS**

PremierComfort® PC500 Sled Stacking Chairs have ample dimensions for individuals of all sizes. Seat width and depth both exceed 17".



#### **CHAIR GANGING**

Optional integral frame ganging is available for PremierComfort® PC500 Sled Stacking Chairs for venues requiring straight rows and the added safety of ganged chairs.



#### **COMPACT STACKING & STORAGE**

PremierComfort® Sled Stacking Chairs are made to move quickly and store densely. Model PC500 chairs stack up to 30 high on a dolly that occupies only 5 square feet of floor space.

# MODEL PC500 CHAIRS STACKED 30 HIGH ON HD-SSD DOLLY MEASURE 19.5" WIDE X 36.5" DEEP



#### STOCK COLORS



## SPECIAL COLORS