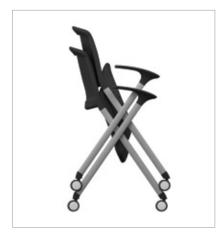

Ideal for meeting rooms, our Zümer<sup>™</sup> chair offers a unique nesting feature for quick and easy storage. Smooth, gliding casters move this chair around a room with ease and it also stacks up to 5 chairs high. It's comfortable seat dimensions make Zümer<sup>™</sup> an excellent option in guest seating.

## STACKING 5 (maximum 5 high)

NESTING