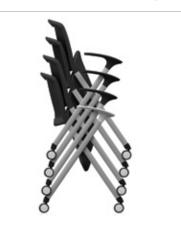

rage. Smooth, gliding casters move this chair around a room with ease and it also stacks up to 5 chairs high. It's comfortable seat dimensions make Zümer<sup>™</sup> an excellent option in guest seating.

## FEATURES

- Unique stacking/nesting guest chair
- Seat turns up to fully nest chairs horizontally or vertically stack up to 5 chairs
- Four-Leg frame with dual casters on each leg
- High-density polypropylene seat & back
- Fixed armrests
- Weight Capacity 250lbs. (BIFMA Tested)

### DIMENSIONS

- Total Height: 35"
- Seat Height: 18"
- Seat Width: 17"
- Arms Width: 26.5"
- Seat Depth: 18.5"

#### STACKING (minimum 2 high)



# COLOR OPTIONS

- Outer Plastic: Black (BK)
- Armrests: Black (BK)
- Frame: Silver (SI)
- Upholstered Seat options now available.

## STACKING 5 (maximum 5 high)



NESTING