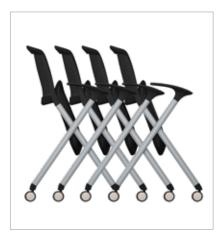

Ideal for meeting rooms, our Zümer<sup>™</sup> chair offers a unique nesting feature for quick and easy storage. Smooth, gliding casters move this chair around a room with ease and it also stacks up to 5 chairs high. It's comfortable seat dimensions make Zümer<sup>™</sup> an excellent option in guest seating.

## STACKING 5 (maximum 5 high)

NESTING