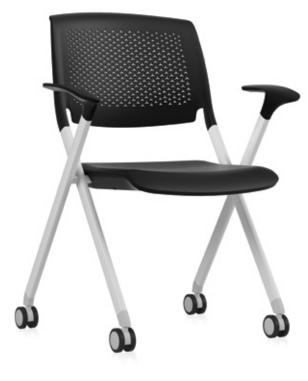

Ideal for meeting rooms, our Zümer<sup>™</sup> chair offers a unique nesting feature for quick and easy storage. Smooth, gliding casters move this chair around a room with ease and it also stacks up to 5 chairs high. It's comfortable seat dimensions make Zümer<sup>™</sup> an excellent option in guest seating.

## FEATURES

- Unique stacking/nesting guest chair
- Seat turns up to fully nest chairs horizontally or vertically stack up to 5 chairs
- Four-Leg frame with dual casters on each leg
- High-density polypropylene seat & back
- Fixed armrests
- Weight Capacity 250lbs. (BIFMA Tested)

### DIMENSIONS

- Total Height: 35"
- Seat Height: 18"
- Seat Width: 17"
- Arms Width: 26.5"
- Seat Depth: 18.5"