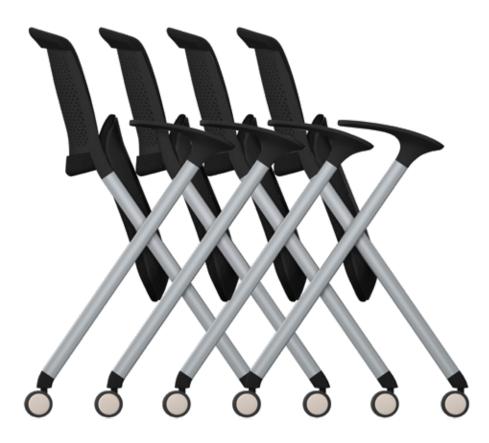

Ideal for meeting rooms, our Zümer<sup>™</sup> chair offers a unique nesting feature for quick and easy storage. Smooth, gliding casters move this chair around a room with ease and it also stacks up to 5 chairs high. It's comfortable seat dimensions make Zümer<sup>™</sup> an excellent option in guest seating.

## STACKING 5 (maximum 5 high)

NESTING