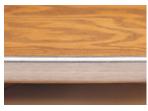

## 200 SERIES PLYWOOD TOP FOLDING TABLES

Our 200 Series Plywood Top Folding Tables are built to endure years of demanding use, moving and storage. Our proprietary C-Channel aluminum edge means extra protection for your table edges and 100% bolt fastening means extraordinary durability. To virtually eliminate maintenance, we finish the 200 Series surface with state-of-the-art, UV cured varnish that is ultra-hard.

## **FEATURES**

"C-channel" aluminum edge - extra protection for edges! FREE polyurethane coating!

Incredibly secure & low maintenance thru-bolted runners and legs.

Gravity-lock folding legs are strong, safe and built to last.