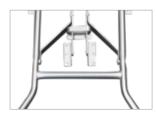

## **FEATURES**

"C-channel" aluminum edge - extra protection for edges! FREE polyurethane coating!

Incredibly secure & low maintenance thru-bolted runners and legs.

Gravity-lock folding legs are strong, safe and built to last.