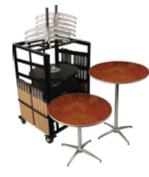

## 200 SERIES RECEPTION TABLE PACKAGES

• Storage, transport and set-up all in one all-inclusive system

• Knock-down design speeds set-up and tear down

• Dual table height options included (30" & 42")