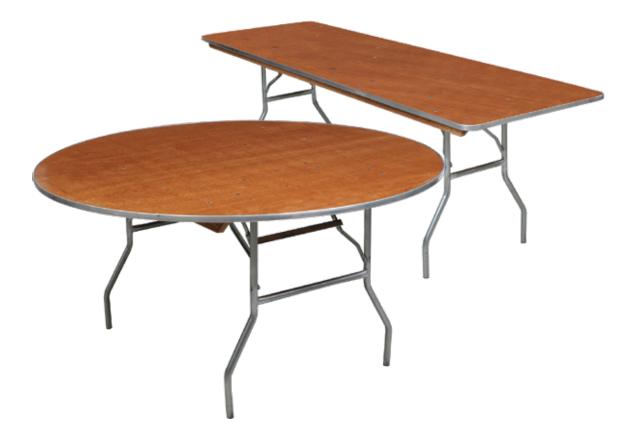

## 200 SERIES PLYWOOD TOP FOLDING TABLES

Our 200 Series Plywood Top Folding Tables are built to endure years of demanding use, moving and storage. Our proprietary C-Channel aluminum edge means extra protection for your table edges and 100% bolt fastening means extraordinary durability. To virtually eliminate maintenance, we finish the 200 Series surface with state-of-the-art, UV cured varnish that is ultra-hard.

## **FEATURES**

"C-channel" aluminum edge - extra protection for edges! FREE polyurethane coating!

Incredibly secure & low maintenance thru-bolted runners and legs.

Gravity-lock folding legs are strong, safe and built to last.

Narrow Profile - Round tables are only 2.5" thick (folded) when ordered with Space-Saver folding legs for incredibly compact storage!

| Table Size    | Size                                                | Weight (lbs)               |
|---------------|-----------------------------------------------------|----------------------------|
| Banquet       | 30" x 72"*<br>30" x 96"*<br>36" x 72"<br>36" x 96"  | 45<br>53<br>55<br>64       |
| Training      | 18" x 72"<br>18" x 96"<br>24" x 72"<br>24" x 96"    | 39<br>46<br>45<br>54       |
| Round         | 30"<br>36"<br>48"<br>60"*<br>72"                    | 27<br>31<br>46<br>62<br>78 |
| Half-Round    | 36"<br>48"<br>60"<br>72"                            | 24<br>31<br>40<br>52       |
| Quarter-Round | 60"<br>72"                                          | 23<br>28                   |
| Serpentine    | 5' ID x 10' OD<br>7' ID x 12' OD<br>10' ID x 15' OD | 46<br>65<br>75             |
| Square        | 48"<br>60"<br>72"                                   | 50<br>70<br>80             |