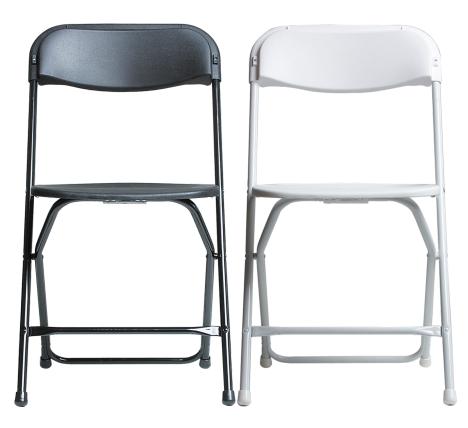

EventXpress™ C600 Folding Chairs

## FAST. PRACTICAL. RELIABLE.

Palmer Snyder's EventXpress<sup>™</sup> C600 Folding Chair is the ultimate choice for multi-purpose seating. Quick to set-up, comfortable and attractive, this is truly the all-occasion chair!

## STANDARD COLOR COMBINATIONS

\*Please call for Custom Color Options (MOQ 500 chairs)

EventXpress™ C600 Folding Chairs