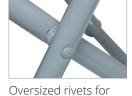

## FEATURES

SecureCap won't fall off!

strong and secure

pivot points.

Back of plastic seat wraps around metal frame for a clean look.

18 gauge steel means superior strength.

Designed for perfect stacking! EventXpress™ chairs stack securely up to 50 high.