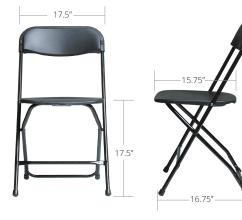

31.5″

**SPECIFICATIONS** 

| MODEL | DESCRIPTION        | UNITS/<br>CARTON | CARTONED<br>WEIGHT (LBS) | INDIVIDUAL<br>WEIGHT (LBS) |
|-------|--------------------|------------------|--------------------------|----------------------------|
| C600  | EventXpress™ Chair | 6                | 48                       | 7.1                        |