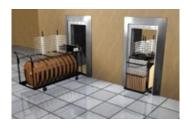

PS Furniture technology has reinvented the traditional "knock-down" style reception table. With patented lightweight panel technology, Revolution® Cafe Tables weigh 1/2 of the competition. They also store unlike any other cafe table - 20 tables store in only 10 square feet! What makes this work is the internal column connection, so Revolution® Reception Tables store like discs, flat against one another. 20 in 10...amazing!

## **TRANSPORT**

A single person can move 20 of our Revolution® Cafe Tables packaged in a Revolution® cart through a standard doorway (32" W) and even inside a passenger elevator!