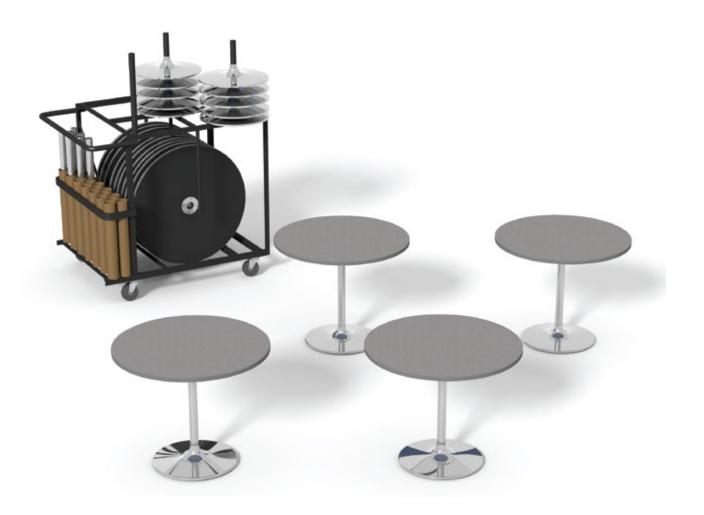

PS Furniture technology has reinvented the traditional "knock-down" style reception table. With patented lightweight panel technology, Revolution® Cafe Tables weigh 1/2 of the competition. They also store unlike any other cafe table - 20 tables store in only 10 square feet! What makes this work is the internal column connection, so Revolution® Reception Tables store like discs, flat against one another. 20 in 10...amazing!

## **TRANSPORT**

A single person can move 20 of our Revolution® Cafe Tables packaged in a Revolution® cart through a standard doorway (32" W) and even inside a passenger elevator!