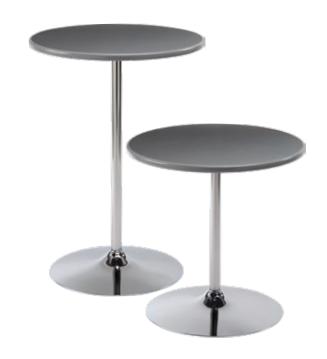

## **BASE CHOICES**

Black Trumpet\*

Polished Chrome Trumpet\*

Brushed Nickel Trumpet\*

Black X-Base

Brushed Silver X-Base

<sup>\*</sup>Weighted trumpet base option also available in a package that includes a larger transport cart than pictured above. Please call for details.