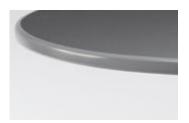

## MAXX EDGE®

With your choice of Formica® and Wilsonart® laminate finishes, plus a rich-looking 30mm profile, Revolution® tables never need to be covered. MAXX Edge® adds a perfect finish to your tables and comes in six colors.