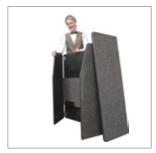

#### PORTABLE BEVERAGE SERVICE SETS UP EASILY!

2 Lift shelf.

3 Place top on bar.