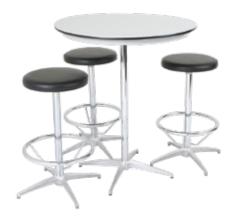

# 36" Package Includes:

- (12) 36" Round or Square Table Tops
- (12) 30" Dining Height Columns
- (12) 42" Bistro Height Columns
- (12) Standard X-Bases
- (1) Transport Cart

Our 3-Piece Cocktail Tables set up quickly and no tools are required. They add convenience and style to any event. The columns interchange to standing (42"), dining (30") or adjustable height (30" and 42"). Choose from a plywood or laminate top.

Our Flex Stool™ uses the very same base and column as a cocktail table. To make a stool using these same parts, simply add the padded vinyl stool (16" diameter) and the chrome-plated foot-ring! Now rent these parts like never before!!

#### POPULAR SIZES & STYLES\*

| Description                  | Finish/Surface                  | Weight (lbs.) | Options/Accessories                        |
|------------------------------|---------------------------------|---------------|--------------------------------------------|
| Cocktail Tables              | Plywood, Plastic or<br>Laminate | 30            | 30", 42" or Adjustable<br>Table Top Height |
| Flex Stool™                  | Black                           | 15            | Available in 16" diameter                  |
| Portable Beverage<br>Service | Laminate                        | 70            | Cup Holder, Ice Bucket Holder              |