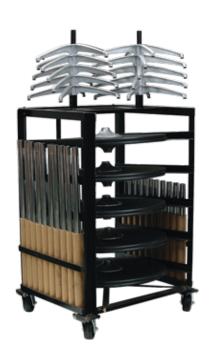

#### RECEPTION TABLE PACKAGES

- Storage, transport and set-up all located in one self-contained unit
- No tools are necessary
- Fast set-up and tear down
- Dual table height options
- Available in both round and square table top options

# 30" Package Includes:

- (10) 30" Round or Square Table Tops
- (10) 30" Dining Height Columns
- (10) 42" Bistro Height Columns
- (10) Standard X-Bases
- (1) Transport Cart

# 36" Package Includes:

- (12) 36" Round or Square Table Tops
- (12) 30" Dining Height Columns
- (12) 42" Bistro Height Columns
- (12) Standard X-Bases
- (1) Transport Cart

Our 3-Piece Cocktail Tables set up quickly and no tools are required. They add convenience and style to any event. The columns interchange to standing (42"), dining (30") or adjustable height (30" and 42"). Choose from a plywood or laminate top.