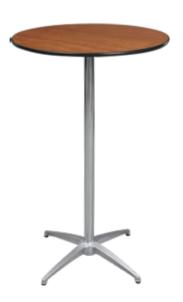

## LAMINATE COCKTAIL TABLES

# 36" Package Includes:

- (12) 36" Round or Square Table Tops
- (12) 30" Dining Height Columns
- (12) 42" Bistro Height Columns
- (12) Standard X-Bases
- (1) Transport Cart

Our 3-Piece Cocktail Tables set up quickly and no tools are required. They add convenience and style to any event. The columns interchange to standing (42"), dining (30") or adjustable height (30" and 42"). Choose from a plywood or laminate top.