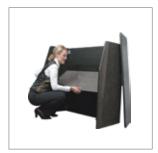

#### PORTABLE BEVERAGE SERVICE SETS UP EASILY!

2 Lift shelf.

3 Place top on bar.