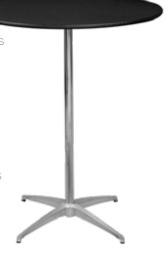

### PLYWOOD COCKTAIL TABLES

# 30" Package Includes:

- (10) 30" Round or Square Table Tops
- (10) 30" Dining Height Columns
- (10) 42" Bistro Height Columns
- (10) Standard X-Bases
- (1) Transport Cart