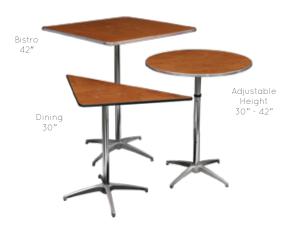

# 36" Package Includes:

- (12) 36" Round or Square Table Tops
- (12) 30" Dining Height Columns
- (12) 42" Bistro Height Columns
- (12) Standard X-Bases
- (1) Transport Cart

Our 3-Piece Cocktail Tables set up quickly and no tools are required. They add convenience and style to any event. The columns interchange to standing (42"), dining (30") or adjustable height (30" and 42"). Choose from a plywood or laminate top.

#### POPULAR SIZES & STYLES\*

| Description                  | Finish/Surface                  | Weight (lbs.) | Options/Accessories                        |
|------------------------------|---------------------------------|---------------|--------------------------------------------|
| Cocktail Tables              | Plywood, Plastic or<br>Laminate | 30            | 30", 42" or Adjustable<br>Table Top Height |
| Flex Stool™                  | Black                           | 15            | Available in 16" diameter                  |
| Portable Beverage<br>Service | Laminate                        | 70            | Cup Holder, Ice Bucket Holder              |