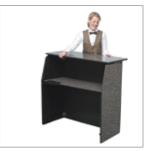

#### PORTABLE BEVERAGE SERVICE SETS UP EASILY!

2 Lift shelf.

3 Place top on bar.

#### POPULAR SIZES & STYLES\*

| Description                  | Finish/Surface                  | Weight (lbs.) | Options/Accessories                        |
|------------------------------|---------------------------------|---------------|--------------------------------------------|
| Cocktail Tables              | Plywood, Plastic or<br>Laminate | 30            | 30", 42" or Adjustable<br>Table Top Height |
| Flex Stool™                  | Black                           | 15            | Available in 16" diameter                  |
| Portable Beverage<br>Service | Laminate                        | 70            | Cup Holder, Ice Bucket Holder              |