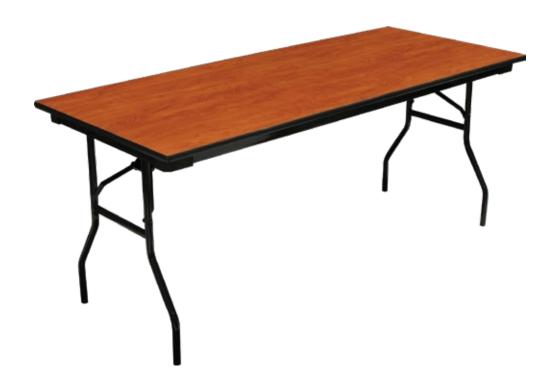

Our Laminate Top Folding Tables offer a versatile solution for meeting room space. Made with a rugged plywood core, patented corners and a variety of two leg styles to choose from, our Laminate Top Folding Tables are made to be easily moved, stacked and stored.

# **CLASSIC SERIES**

Gravity-Lock, wishbone folding legs are strong, safe and built to last.