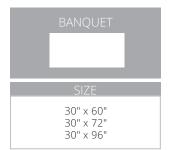

Our Laminate Top Folding Tables offer a versatile solution for meeting room space. Made with a rugged plywood core, patented corners and a variety of two leg styles to choose from, our Laminate Top Folding Tables are made to be easily moved, stacked and stored.