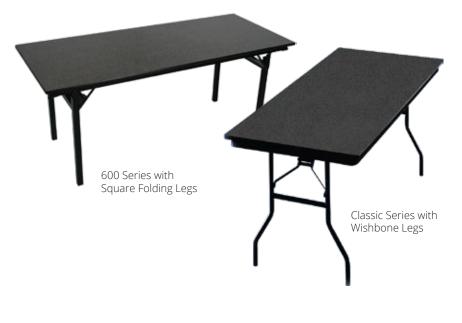

# **CLASSIC SERIES**

Gravity-Lock, wishbone folding legs are strong, safe and built to last.

#### 600 SERIES

Self-locking, 1.5" diameter square folding legs are the traditional choice for ultimate handling convenience.

| TRAINING  |           |
|-----------|-----------|
| 18" x 60" | 24" x 60" |
| 18" x 72" | 24" x 72" |
| 18" x 96" | 24" x 96" |