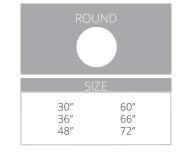

Our Laminate Top Folding Tables offer a versatile solution for meeting room space. Made with a rugged plywood core, patented corners and a variety of two leg styles to choose from, our Laminate Top Folding Tables are made to be easily moved, stacked and stored.