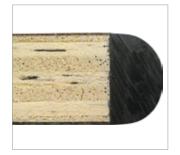

MAXX Edge® Laminate Top Folding Tables feature our poured urethane edge that adds a perfect finish. Literally bonded to the table core, MAXX Edge® leaves no gaps for food or bacteria to collect and no unsightly seams. MAXX Edge® is offered in six different color options and is a major improvement to traditional T-molded edging!

## **FEATURES**

MAXX Edge® adds a perfect finish to your tables.

Plywood core bonded edge means no gap between the edge and the table.