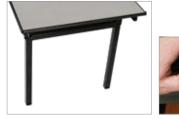

## **LEG OPTIONS**

Gravity-lock folding legs are strong, safe and built to last.

Self-locking, 1.5" diameter square folding legs are the traditional choice for ultimate handling convenience.