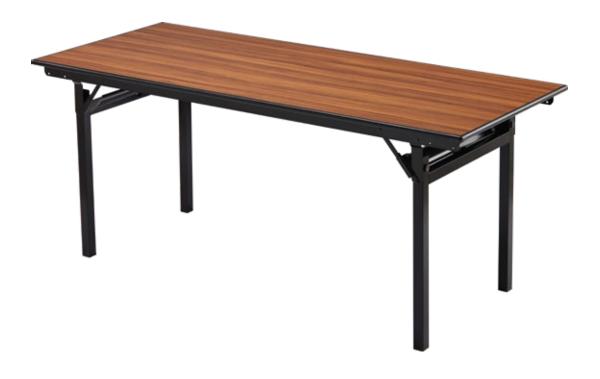

MAXX Edge® Laminate Top Folding Tables feature our poured urethane edge that adds a perfect finish. Literally bonded to the table core, MAXX Edge® leaves no gaps for food or bacteria to collect and no unsightly seams. MAXX Edge® is offered in six different color options and is a major improvement to traditional T-molded edging!

## **FEATURES**

MAXX Edge® adds a perfect finish to your tables.

Plywood core bonded edge means no gap between the edge and the table.