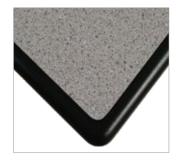

MAXX Edge® Laminate Top Folding Tables feature our poured urethane edge that adds a perfect finish. Literally bonded to the table core, MAXX Edge® leaves no gaps for food or bacteria to collect and no unsightly seams. MAXX Edge® is offered in six different color options and is a major improvement to traditional T-molded edging!

## **FEATURES**

MAXX Edge® adds a perfect finish to your tables.

Plywood core bonded edge means no gap between the edge and the table.