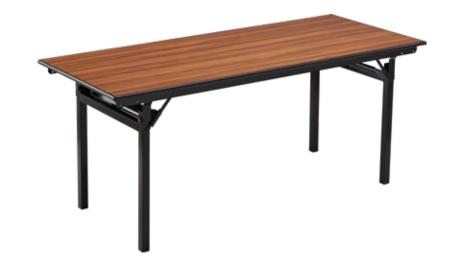

MAXX Edge® Laminate Top Folding Tables feature our poured urethane edge that adds a perfect finish. Literally bonded to the table core, MAXX Edge® leaves no gaps for food or bacteria to collect and no unsightly seams. MAXX Edge® is offered in six different color options and is a major improvement to traditional T-molded edging!

## **FEATURES**

MAXX Edge® adds a perfect finish to your tables.

Plywood core bonded edge means no gap between the edge and the table.