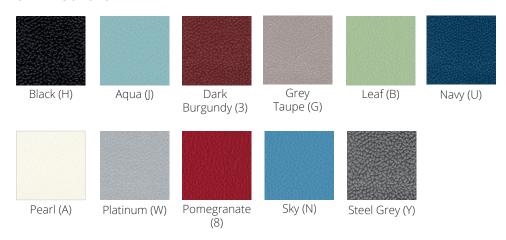

#### **FINISHES**

PS Furniture's Acton® chair includes many different finish options, including including choice of 11 shell colors and 6 different frame finish options. Acton's color palette can complement any environment.

#### SHELL COLORS