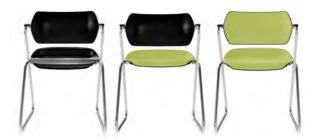

# Unique Flexible Design

The stacker's unique Z-shape frame offers both comfort and style. It's simple design allows an almost infinite array of mix-and-match features and options.

- · Contoured back design provides lumbar support.
- Exclusive 14-gauge tubular steel Z-shaped frame design, with 16-gauge steel inner reinforcement for strength and durability.
- Mar-resistant, textured polypropylene seat and back available in sixteen standard colors.
- Upholstery available for added comfort.
- · Waterfall seat provides ergonomic leg support.
- Powder coat epoxy frame colors, plus optional chrome for stacker sled base only.
- · Weight Capacity: 300 lbs.

All Models are available with 3 options:

- Non-Upholstered (All Plastic)
- Seat Only Upholstered (Plastic Back)
- Fully Upholstered Seat & Back

Sculptured armrest attachment is available for enhanced comfort.

Armless version allows for increased mobility and easier access.

Stacker chairs can be ganged together with an optional welded clip connector.