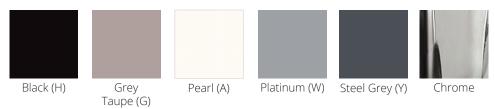

#### **FINISHES**

PS Furniture's Acton® chair includes many different finish options, including including choice of 11 shell colors and 6 different frame finish options. Acton's color palette can complement any environment.

#### FRAME FINISHES