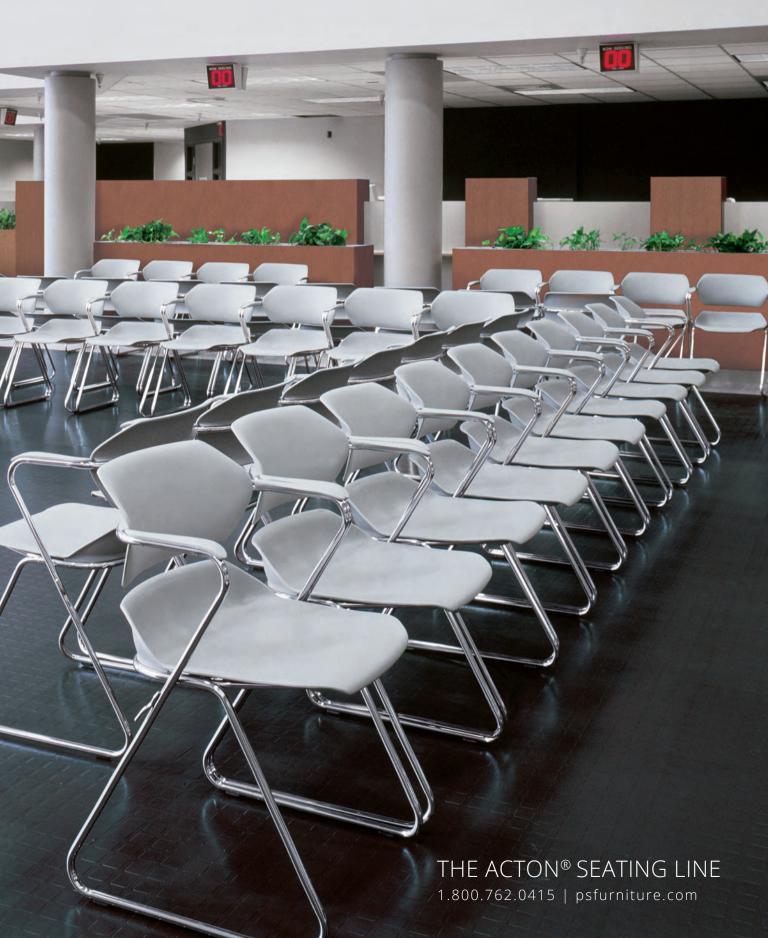

## A Timeless Classic

Created by award-winning designer Hugh Acton, the Acton® chair is a mid-century modern American classic. "Acton Stackers" are found in spaces and places throughout North America, including military bases, corporate meeting spaces, churches and universities.

The Acton chair's ergonomically-sculpted seat and back provide comfort even for long hours of sitting. This iconic seating design of Hugh Acton is timeless and offers unequaled flexibility.

# Unique Flexible Design

The stacker's unique Z-shape frame offers both comfort and style. It's simple design allows an almost infinite array of mix-and-match features and options.

- · Contoured back design provides lumbar support.
- Exclusive 14-gauge tubular steel Z-shaped frame design, with 16-gauge steel inner reinforcement for strength and durability.
- Mar-resistant, textured polypropylene seat and back available in sixteen standard colors.
- Upholstery available for added comfort.
- · Waterfall seat provides ergonomic leg support.
- Powder coat epoxy frame colors, plus optional chrome for stacker sled base only.
- · Weight Capacity: 300 lbs.

Armless version allows for increased mobility and easier access.

Stacker chairs can be ganged together with an optional welded clip connector.