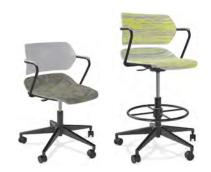

Acton Caster Base Chair and Stool

This task chair has a swivel-tilt locking feature, an adjustable range of 4.25", an adjustable foot ring and can fit a variety of desk heights.

Acton Stacker Sled-Base Chair