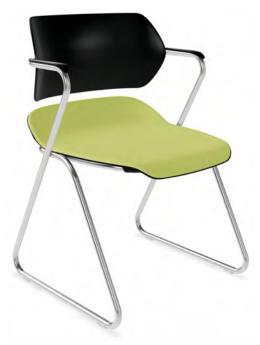

# Unique Flexible Design

The stacker's unique Z-shape frame offers both comfort and style. It's simple design allows an almost infinite array of mix-and-match features and options.

- · Contoured back design provides lumbar support.
- Exclusive 14-gauge tubular steel Z-shaped frame design, with 16-gauge steel inner reinforcement for strength and durability.
- Mar-resistant, textured polypropylene seat and back available in sixteen standard colors.
- Upholstery available for added comfort.
- · Waterfall seat provides ergonomic leg support.
- Powder coat epoxy frame colors, plus optional chrome for stacker sled base only.
- · Weight Capacity: 300 lbs.

All Models are available with 3 options:

- Non-Upholstered (All Plastic)
- Seat Only Upholstered (Plastic Back)
- Fully Upholstered Seat & Back

Sculptured armrest attachment is available for enhanced comfort.