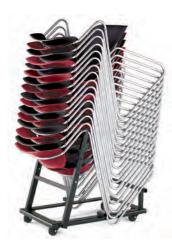

### ACTON CHAIR DOLLY

This space-efficient dolly accommodates 26 non-upholstered or 18 upholstered Acton stackers.