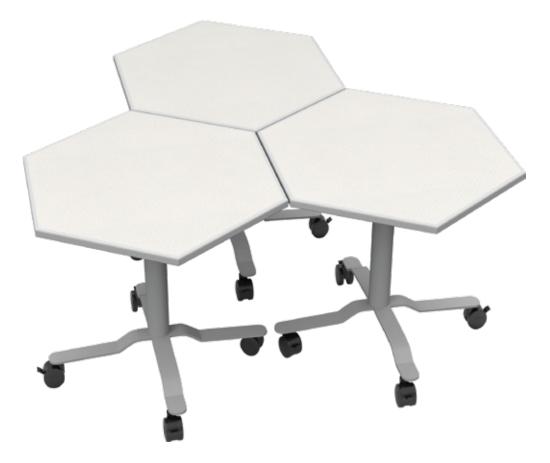

Snap™ Portable Tables

1.800.762.0415 | psfurniture.com

Snap<sup>™</sup> Portable Tables are designed to eliminate the physical and mental toll meetings take on employees by fostering quick, focused, productive sessions.

## FEATURES

- Hexagonal shapes configure into many different meeting scenarios
- Positive-locking flip-top secures table top vertically and horizontally
- Nesting base allows for extra compact storage
- Poured urethane MAXX Edge<sup>®</sup> prevents food and bacteria collection
- Patented, lightweight composite table top core
- Choice of Formica<sup>®</sup> or Wilsonart<sup>®</sup> high-pressure laminate surface
- Rollers™ Base recommended for quick and easy meeting set up