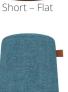

## **BASE STYLE OPTIONS**

Mid – Flat

Mid - Rock

Mid - Roll

Tall - Flat

Tall - Roll

Our award-winning MÜM™ (pronounced Moom) is a collection of seating designed to enable movement while seated, while also being lightweight and very easy to relocate. MÜM™ are offered in three different base height options – Short, Mid & Tall – and three different base style options – Flat (stationary), Rock (rocks back & forth) & Roll (mobile casters). Choose the combination that works for you!