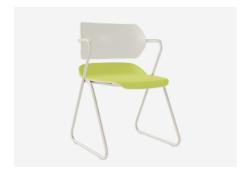

## **BASE STYLE OPTIONS**

Mid – Flat

Mid - Rock

Mid - Roll

Tall - Flat

Tall - Roll

Our award-winning MÜM™ (pronounced Moom) is a collection of seating designed to enable movement while seated, while also being lightweight and very easy to relocate. MÜM™ are offered in three different base height options – Short, Mid & Tall – and three different base style options – Flat (stationary), Rock (rocks back & forth) & Roll (mobile casters). Choose the combination that works for you!