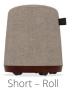

## **BASE STYLE OPTIONS**

Mid – Flat

Mid - Rock

Mid - Roll

Tall - Flat

Tall - Roll

Our award-winning MÜM™ (pronounced Moom) is a collection of seating designed to enable movement while seated, while also being lightweight and very easy to relocate. MÜM™ are offered in three different base height options – Short, Mid & Tall – and three different base style options – Flat (stationary), Rock (rocks back & forth) & Roll (mobile casters). Choose the combination that works for you!