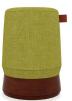

## **BASE STYLE OPTIONS**

Mid – Flat

Mid - Rock

Mid - Roll

Tall - Flat

Tall - Roll

Our award-winning MÜM™ (pronounced Moom) is a collection of seating designed to enable movement while seated, while also being lightweight and very easy to relocate. MÜM™ are offered in three different base height options – Short, Mid & Tall – and three different base style options – Flat (stationary), Rock (rocks back & forth) & Roll (mobile casters). Choose the combination that works for you!