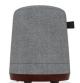

## **BASE STYLE OPTIONS**

Mid – Flat

Mid - Rock

Mid - Roll

Tall - Flat

Tall - Roll

Our award-winning MÜM™ (pronounced Moom) is a collection of seating designed to enable movement while seated, while also being lightweight and very easy to relocate. MÜM™ are offered in three different base height options – Short, Mid & Tall – and three different base style options – Flat (stationary), Rock (rocks back & forth) & Roll (mobile casters). Choose the combination that works for you!