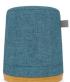

## **BASE STYLE OPTIONS**

Mid – Flat

Mid - Rock

Mid - Roll

Tall - Flat

Tall - Roll

Our award-winning MÜM™ (pronounced Moom) is a collection of seating designed to enable movement while seated, while also being lightweight and very easy to relocate. MÜM™ are offered in three different base height options – Short, Mid & Tall – and three different base style options – Flat (stationary), Rock (rocks back & forth) & Roll (mobile casters). Choose the combination that works for you!