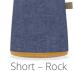

## **BASE STYLE OPTIONS**

Mid – Flat

Mid - Rock

Mid - Roll

Tall - Flat

Tall - Roll

Our award-winning MÜM™ (pronounced Moom) is a collection of seating designed to enable movement while seated, while also being lightweight and very easy to relocate. MÜM™ are offered in three different base height options – Short, Mid & Tall – and three different base style options – Flat (stationary), Rock (rocks back & forth) & Roll (mobile casters). Choose the combination that works for you!