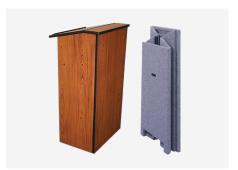

EventXpress™Seamless Portable Dance Floor

Dance Floor Transport Carts (Model HD-DFC)

Solid Hardwood Lecterns (Executive Model)

Revolution® Folding Tables

Acacia Collection™ Tables

Revolution Shield™

The Acton Seating Line

Folding Chair Transport Carts (Model HD-ATC)

Portable Folding Lecterns (Model PFL & New Dimensions)