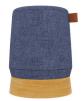

## **BASE STYLE OPTIONS**

Mid – Flat

Mid - Rock

Mid - Roll

Tall - Flat

Tall - Roll

Our award-winning MÜM™ (pronounced Moom) is a collection of seating designed to enable movement while seated, while also being lightweight and very easy to relocate. MÜM™ are offered in three different base height options – Short, Mid & Tall – and three different base style options – Flat (stationary), Rock (rocks back & forth) & Roll (mobile casters). Choose the combination that works for you!