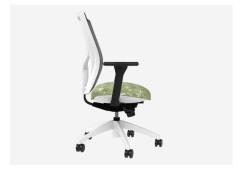

## **BASE STYLE OPTIONS**

Mid – Flat

Mid - Rock

Mid - Roll

Tall - Flat

Tall - Roll

Our award-winning MÜM™ (pronounced Moom) is a collection of seating designed to enable movement while seated, while also being lightweight and very easy to relocate. MÜM™ are offered in three different base height options – Short, Mid & Tall – and three different base style options – Flat (stationary), Rock (rocks back & forth) & Roll (mobile casters). Choose the combination that works for you!