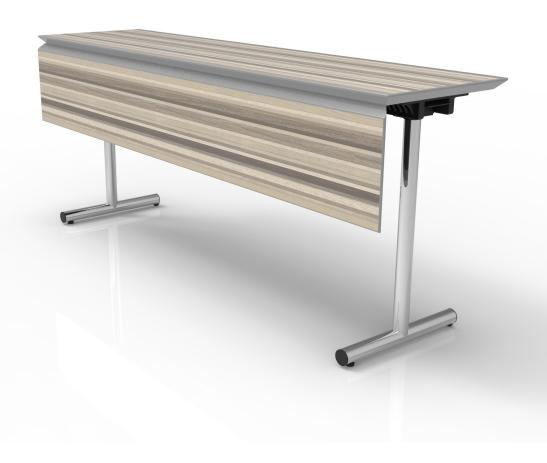

ps furniture

New Revolution Flex<sup>™</sup> tables are designed to multiply your options. Use this remarkably versatile product as an 18" wide training table with modesty panel or as a 30" wide banquet table.

## **BANQUET SIZE**

30"W x 72"L x 30"H (modesty panel up and locked in place)

## REVOLUTION FLEX™ FEATURES

- Patented lightweight composite table core.
- Knife profile MAXX Edge™ with the seamless advantage of urethane.
- Secure locking T-leg folding with "push button" convenience and complete stability.
- Choice of Formica® or Wilsonart® high-pressure lamiante surface.