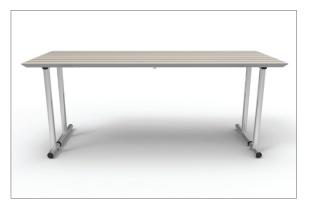

## REVOLUTION FLEX™ FEATURES

- Patented lightweight composite table core.
- Knife profile MAXX Edge™ with the seamless advantage of urethane.
- Secure locking T-leg folding with "push button" convenience and complete stability.
- Choice of Formica® or Wilsonart® high-pressure lamiante surface.

- Single leg folding/locking on the leaf into open and closed positions.
- Spring-loaded carry handle.
- Vertical stacking transport cart with knife edge slots for edge protection.
- Weight: 58 lbs.