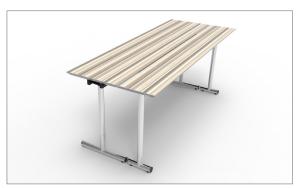

ps furniture

New Revolution Flex<sup>™</sup> tables are designed to multiply your options. Use this remarkably versatile product as an 18" wide training table with modesty panel or as a 30" wide banquet table.

Like all Revolution® tables, the Flex™ model includes our patented Revolution® core technology for a stunning combination of lightweight mobility and strength.

TRAINING SIZE

18"W x 72"L x 30"H (modesty panel down)

## **BANQUET SIZE**

30"W x 72"L x 30"H (modesty panel up and locked in place)