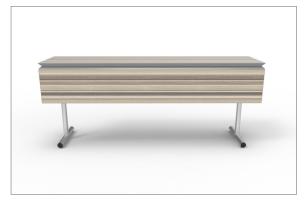

## **BANQUET SIZE**

30"W x 72"L x 30"H (modesty panel up and locked in place)

## REVOLUTION FLEX™ FEATURES

- Patented lightweight composite table core.
- Knife profile MAXX Edge™ with the seamless advantage of urethane.
- Secure locking T-leg folding with "push button" convenience and complete stability.
- Choice of Formica® or Wilsonart® high-pressure lamiante surface.