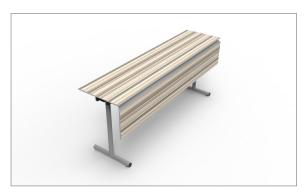

Like all Revolution® tables, the Flex™ model includes our patented Revolution® core technology for a stunning combination of lightweight mobility and strength.

TRAINING SIZE

18"W x 72"L x 30"H (modesty panel down)

ps furniture

New Revolution Flex<sup>™</sup> tables are designed to multiply your options. Use this remarkably versatile product as an 18" wide training table with modesty panel or as a 30" wide banquet table.