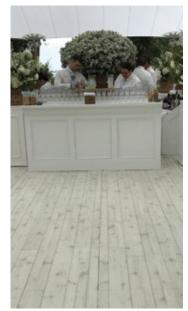

## POPULAR GROOVE SURFACES

EARLY AMERICAN BARN BOARD

GRAY BARN BOARD

PICKLED CEDAR