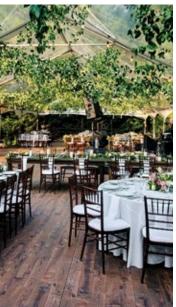

## POPULAR GROOVE SURFACES

EARLY AMERICAN BARN BOARD

GRAY BARN BOARD

PICKLED CEDAR