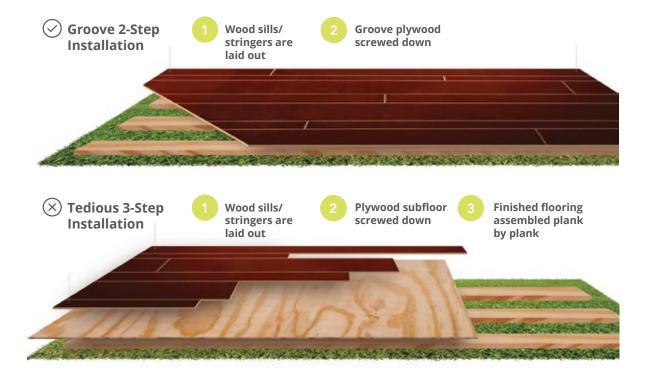

## INSTALLATION PROCESS

GROOVE VS. TRADITIONAL

Far easier to install than traditional flooring, our composite panels are designed and engineered for the ultimate combination of aesthetic beauty and functional utility.