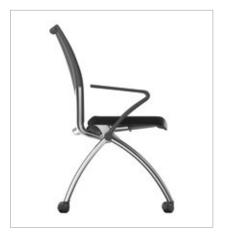

Our Garrick™ Chair delivers long-term seating with a sleek aesthetic. The tall mesh back combines firm but comfortable support with cooling airflow. A thick, foam padded seat cushion, upholstered in stain-resistant black fabric, is our standard model. The "synchro-tilt" movement allows for a more relaxed recline in training sessions. Garrick™ is lightweight, flexible and stores easily when not in use.

## **FEATURES**

- Mesh and fabric combination
- · Available with or without interchangeable arms
- · Seats flip for compact, nesting storage
- Chrome legs and dual-hooded casters
- Ships fully assembled

- Frame: Chrome only
- Back: Black mesh (standard), COM or CF Stinson and Momentum graded-in fabrics
- Seat: Black Upholstery (standard), COM or CF Stinson and Momentum graded-in fabrics
- Arms: Black Aluminum with inset urethane arm caps
- · Legs: Chrome only