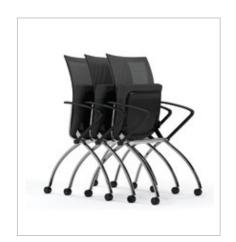

## **FEATURES**

- Mesh and fabric combination
- · Available with or without interchangeable arms
- · Seats flip for compact, nesting storage
- Chrome legs and dual-hooded casters
- Ships fully assembled