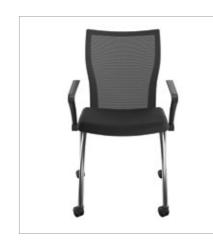

Our Garrick™ Chair delivers long-term seating with a sleek aesthetic. The tall mesh back combines firm but comfortable support with cooling airflow. A thick, foam padded seat cushion, upholstered in stain-resistant black fabric, is our standard model. The "synchro-tilt" movement allows for a more relaxed recline in training sessions. Garrick™ is lightweight, flexible and stores easily when not in use.

## **FEATURES**

- Mesh and fabric combination
- · Available with or without interchangeable arms
- · Seats flip for compact, nesting storage
- Chrome legs and dual-hooded casters
- Ships fully assembled

- Frame: Chrome only
- Back: Black mesh (standard), COM or CF Stinson and Momentum graded-in fabrics
- Seat: Black Upholstery (standard), COM or CF Stinson and Momentum graded-in fabrics
- Arms: Black Aluminum with inset urethane arm caps
- · Legs: Chrome only