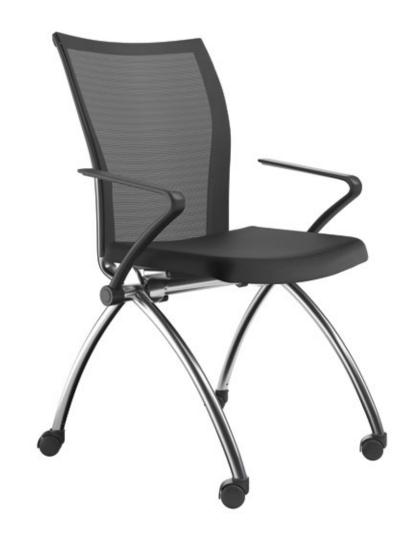

Our Garrick™ Chair delivers long-term seating with a sleek aesthetic. The tall mesh back combines firm but comfortable support with cooling airflow. A thick, foam padded seat cushion, upholstered in stain-resistant black fabric, is our standard model. The "synchro-tilt" movement allows for a more relaxed recline in training sessions. Garrick™ is lightweight, flexible and stores easily when not in use.

## **FEATURES**

- Mesh and fabric combination
- · Available with or without interchangeable arms
- · Seats flip for compact, nesting storage
- Chrome legs and dual-hooded casters
- Ships fully assembled

- Frame: Chrome only
- Back: Black mesh (standard), COM or CF Stinson and Momentum graded-in fabrics
- Seat: Black Upholstery (standard), COM or CF Stinson and Momentum graded-in fabrics
- Arms: Black Aluminum with inset urethane arm caps
- · Legs: Chrome only