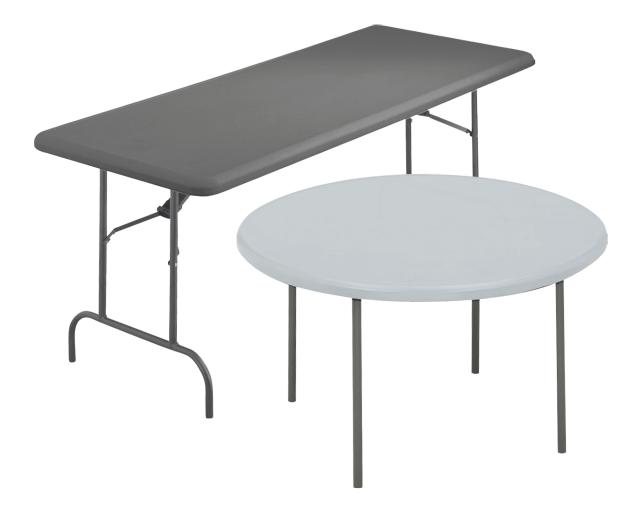

Resilient<sup>®</sup> Premium Lightweight Plastic Tables Resilient® Premium Lightweight Plastic Folding Tables are lightweight and built to last. These tables feature a rectangular tube frame for added rigidity and an easy-to-clean high-density polyethylene top in our charcoal and new platinum colors!

|            | SIZE (IN)<br>ALL 29" H | WEIGHT<br>(LBS) | COLOR                   |
|------------|------------------------|-----------------|-------------------------|
| $\bigcirc$ | 60 Round               | 58              | CHARCOAL<br>TOP<br>WITH |
|            | 18 x 60                | 26              | CHARCOAL                |
|            | 18 x 72                | 32              | LEGS                    |
|            | 24 x 48                | 25              |                         |
|            | 24 x 60                | 32              | OR                      |
|            | 24 x 72                | 38              | PLATINUM                |
|            | 30 x 60                | 31              | TOP                     |
|            | 30 x 72                | 36              | WITH<br>SILVER          |
|            | 30 x 96                |                 | LEGS                    |