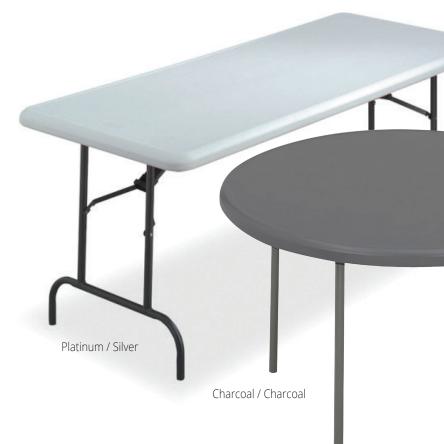

## PLATINUM / SILVER

## CHARCOAL / CHARCOAL

A beveled radius edge is featured on all tables. Folding table top is designed to nest when stacking to allow maximum storage capacity.

NEW Platinum Top with Silver Legs NOW AVAILABLE!