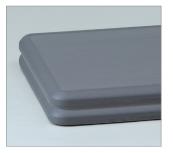

## CHARCOAL / CHARCOAL

A beveled radius edge is featured on all tables. Folding table top is designed to nest when stacking to allow maximum storage capacity.

NEW Platinum Top with Silver Legs NOW AVAILABLE!