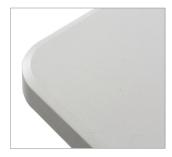

## CHARCOAL / CHARCOAL

A beveled radius edge is featured on all tables. Folding table top is designed to nest when stacking to allow maximum storage capacity.

NEW Platinum Top with Silver Legs NOW AVAILABLE!